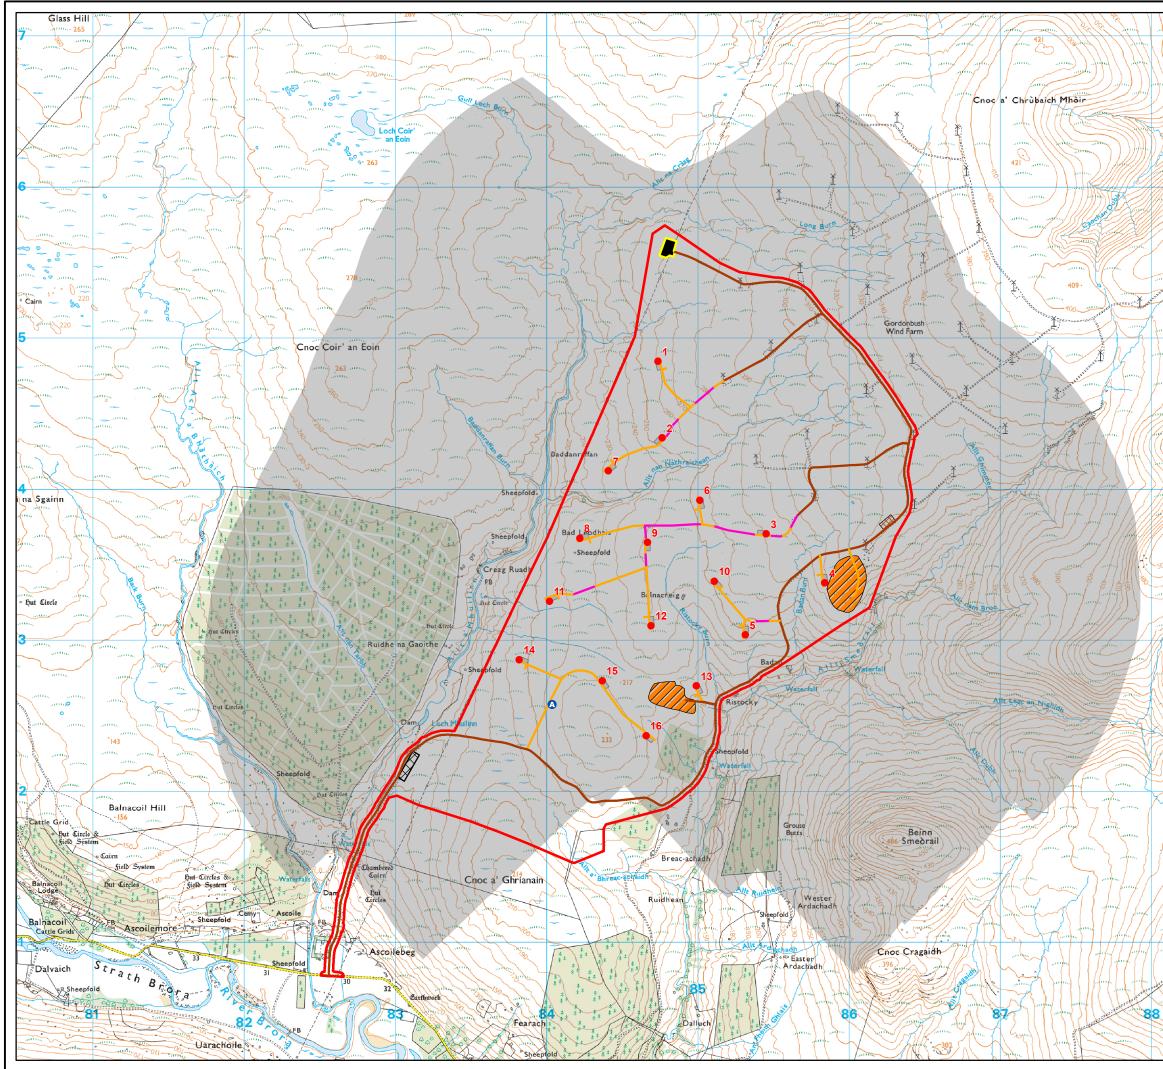

GORDONBUSH EXT\_021\_Shadows ES Figure 15.1

eproduced from, or based upon the OS map with the sanction of HM Stationery Office Crow

| Кеу            |                                      |
|----------------|--------------------------------------|
| •              | Turbine                              |
| ۵              | Met Mast                             |
|                | Cut Track                            |
|                | Existing Track                       |
|                | Floated Track                        |
|                | Site Boundary Revision A             |
|                | Substation                           |
|                | Hardstanding                         |
|                | Construction Compound & Ops Building |
|                | Borrow Pit Search Area Rev2          |
|                | Batching Plant                       |
|                | Maximum Theoretical Turbine Shadow   |
|                |                                      |
| Scale 1        | 225,000 @ A3                         |
| Figure 15.1    |                                      |
| Shadow Flicker |                                      |