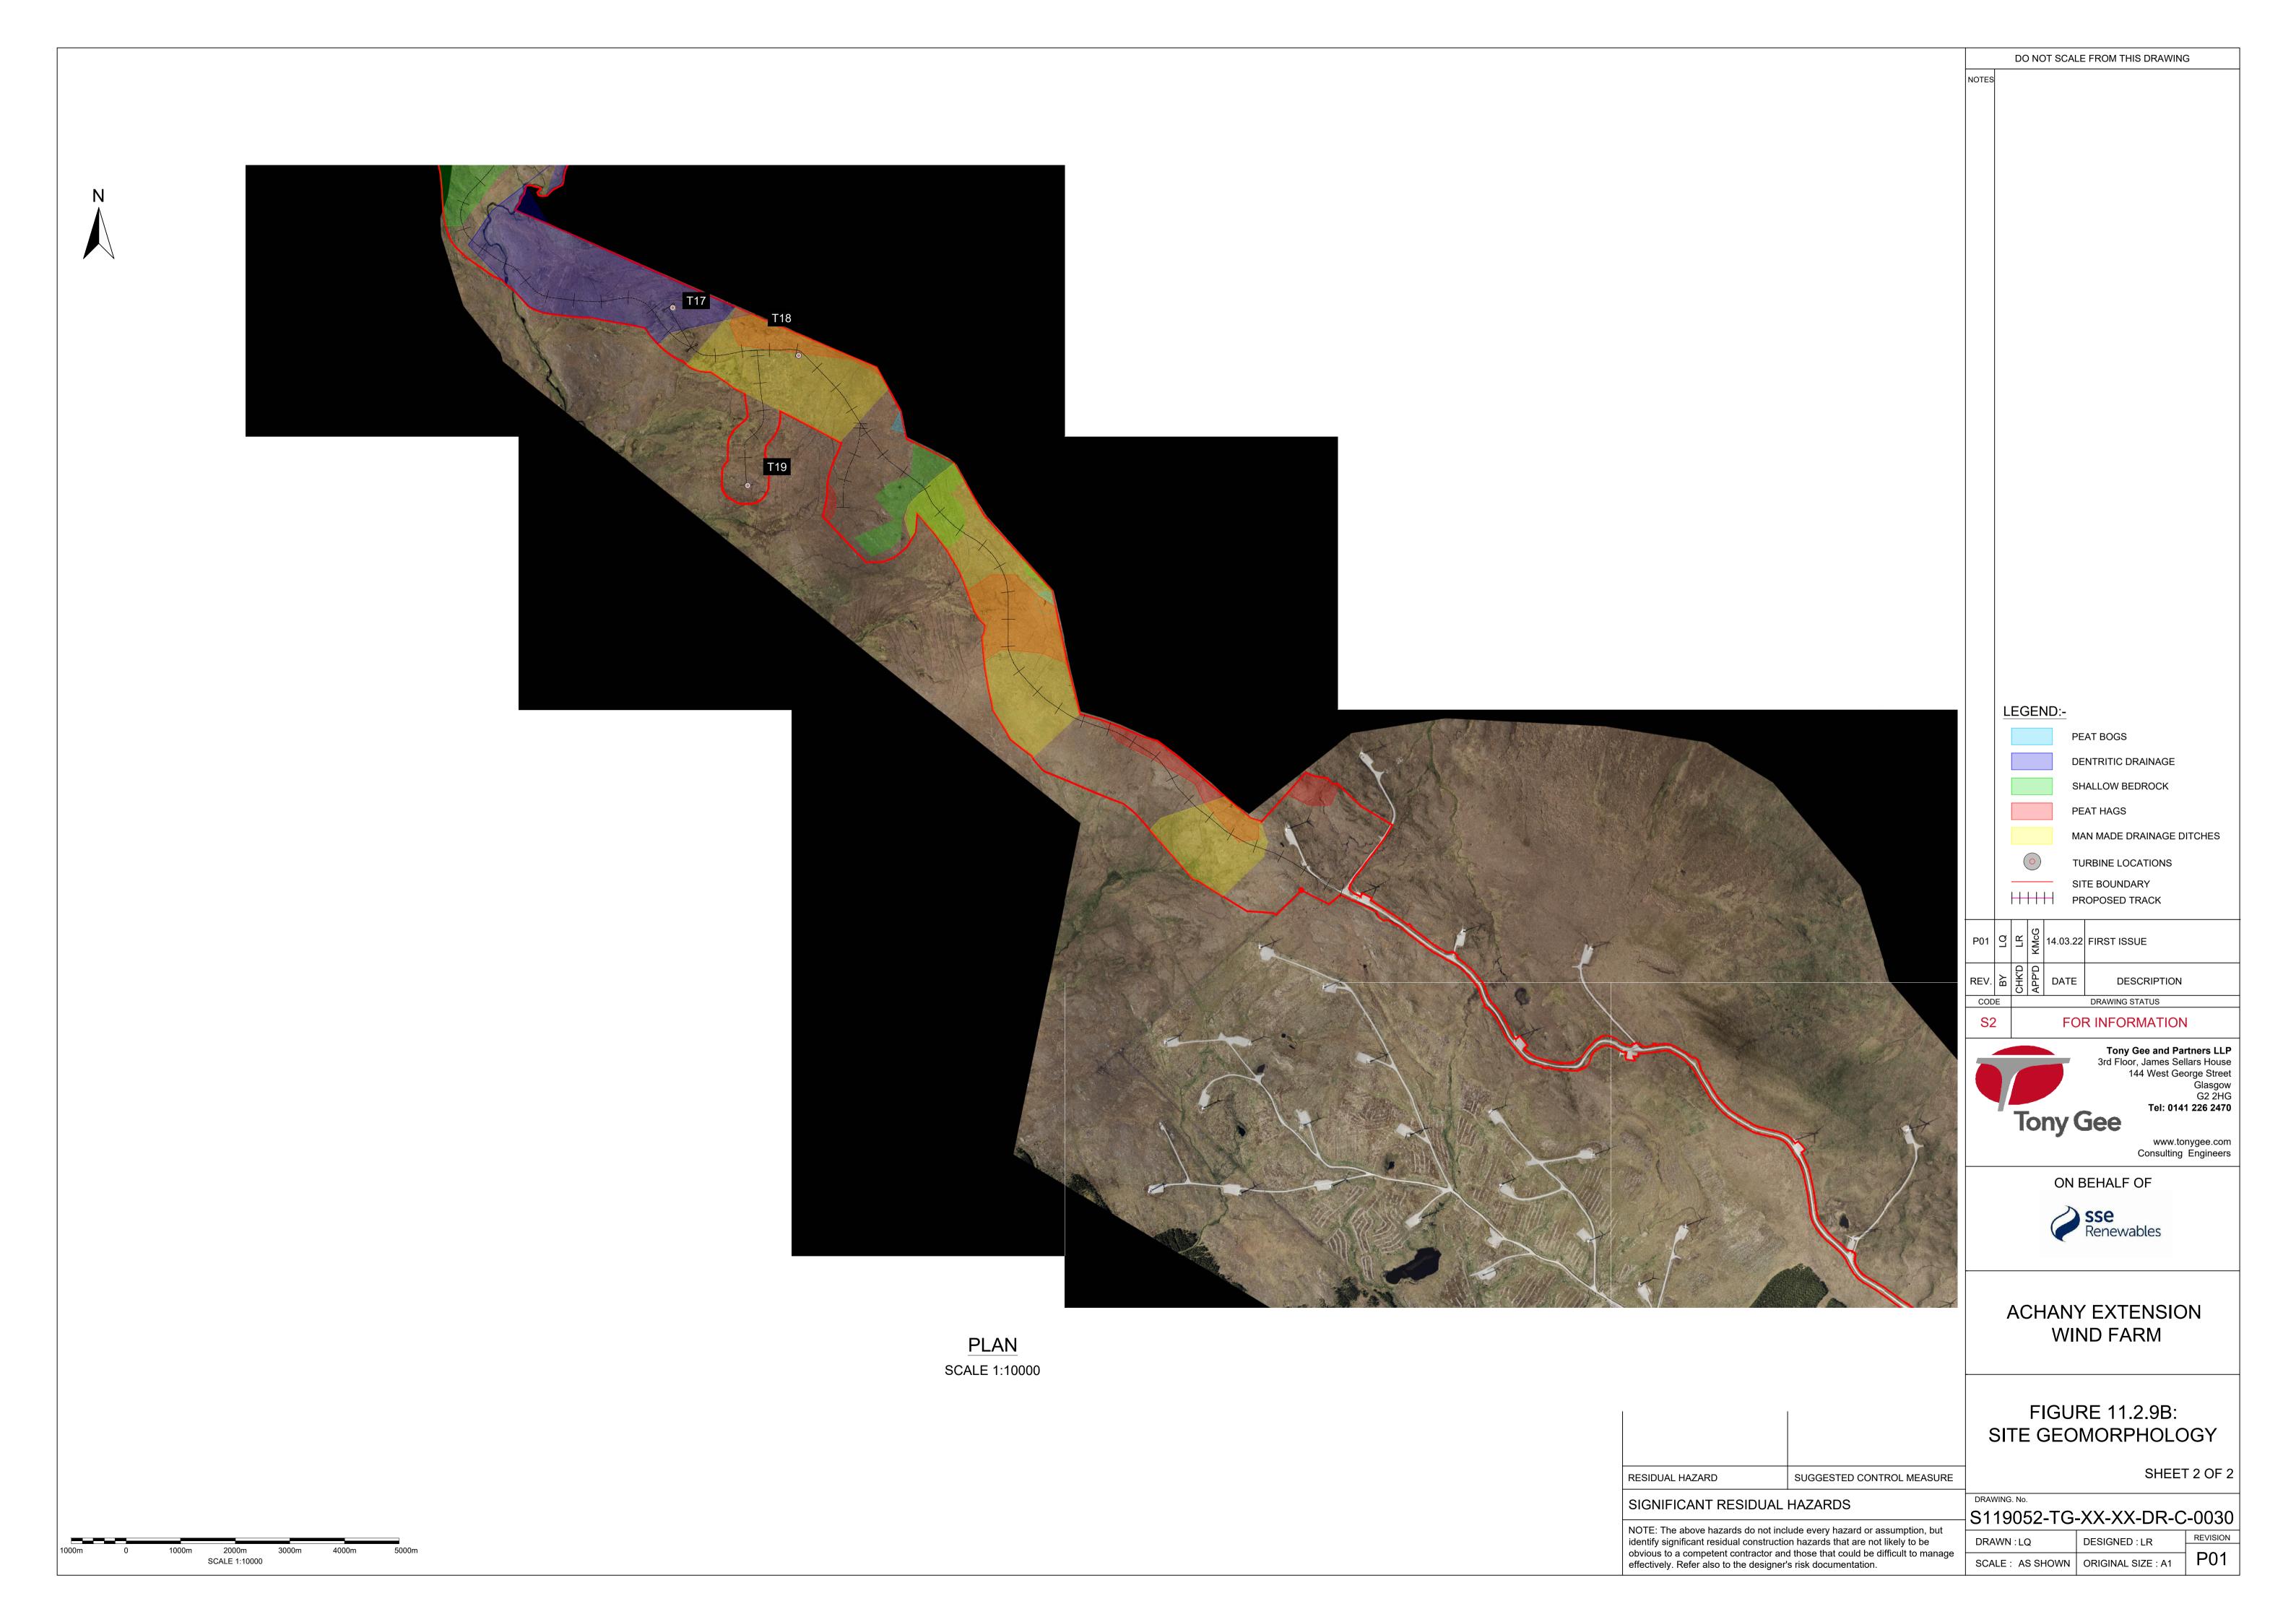

T11 T14 T13 T12 T15 T16 PLAN SCALE 1:10000

LEGEND:-PEAT BOGS DENTRITIC DRAINAGE SHALLOW BEDROCK MAN MADE DRAINAGE DITCHES TURBINE LOCATIONS SITE BOUNDARY PROPOSED TRACK P01 역 역 14.03.22 FIRST ISSUE DESCRIPTION CODE DRAWING STATUS FOR INFORMATION Tony Gee and Partners LLP 3rd Floor, James Sellars House 144 West George Street Glasgow G2 2HG Tel: 0141 226 2470 **Tony Gee** www.tonygee.com Consulting Engineers ON BEHALF OF

DO NOT SCALE FROM THIS DRAWING

ACHANY EXTENSION WIND FARM

FIGURE 11.2.9a: SITE GEOMORPHOLOGY

SHEET 1 OF 2

DRAWING. No.

S119052-TG-XX-XX-DR-C-0029

DRAWN:LQ DESIGNED:LR REVISION

SCALE: AS SHOWN ORIGINAL SIZE: A1 P01

SIGNIFICANT RESIDUAL HAZARDS

RESIDUAL HAZARD

NOTE: The above hazards do not include every hazard or assumption, but identify significant residual construction hazards that are not likely to be obvious to a competent contractor and those that could be difficult to manage effectively. Refer also to the designer's risk documentation.

SUGGESTED CONTROL MEASURE

2000m 3000m 4000m 5000m SCALE 1:10000