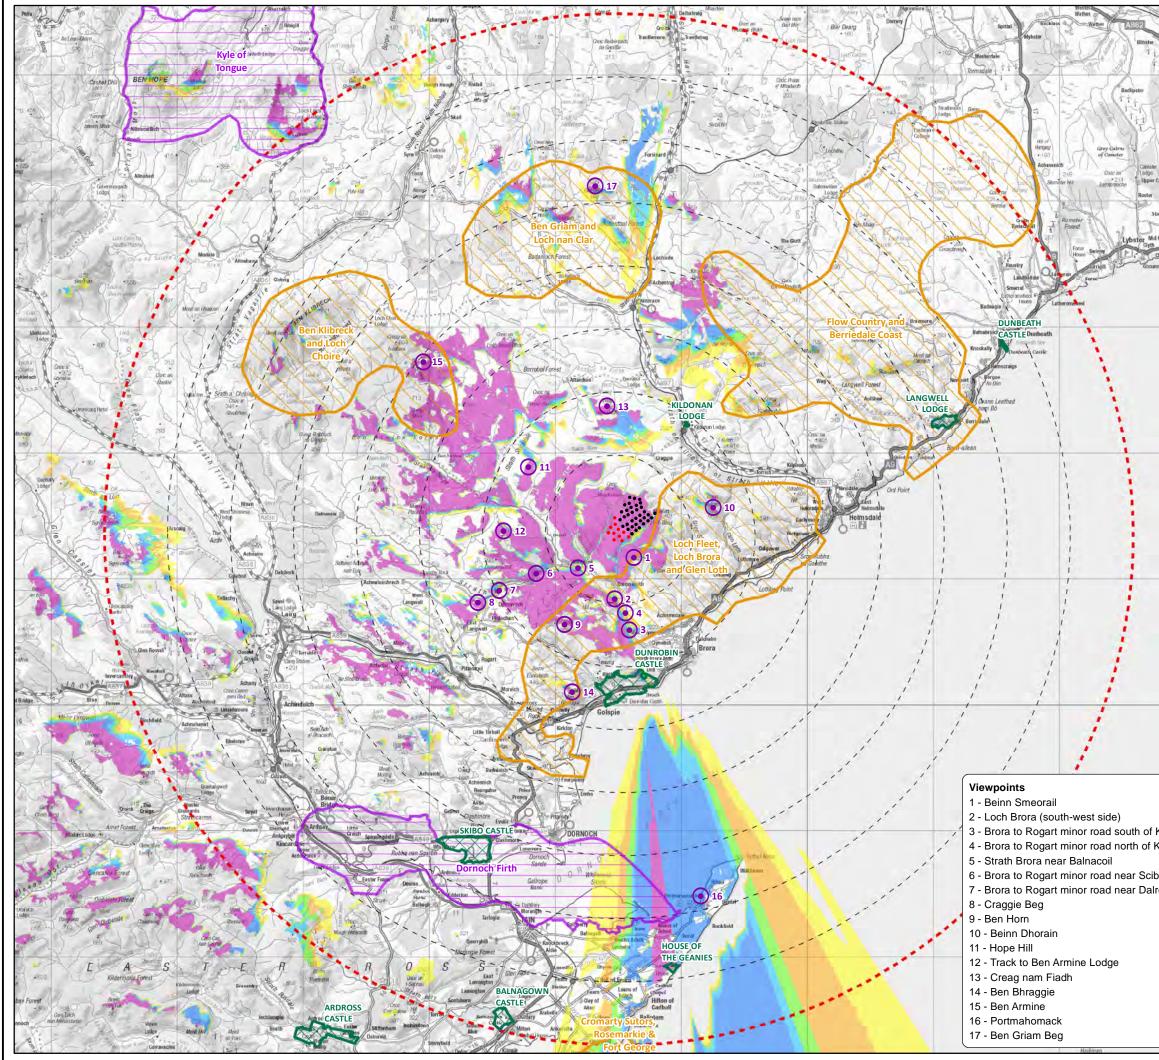

<sup>©</sup> Crown copyright and database rights 2018 Ordnance Survey 0100031673

| Noth Killimster //<br>Winless Reliss                                                                                                                               | e sse                                                                                                                                                                                                                                                                                                                 |
|--------------------------------------------------------------------------------------------------------------------------------------------------------------------|-----------------------------------------------------------------------------------------------------------------------------------------------------------------------------------------------------------------------------------------------------------------------------------------------------------------------|
| Status 2<br>The Status 2<br>Page 2<br>Tamach<br>Here 2<br>Tamach                                                                                                   | optimised environments                                                                                                                                                                                                                                                                                                |
|                                                                                                                                                                    | Кеу                                                                                                                                                                                                                                                                                                                   |
| ar Canster<br>ar Calify of Gr III<br>Third State<br>Ar Oales of Gr III<br>Third State<br>Ar Oales of Gr III<br>Blockness<br>Halberry Heal<br>Byght Mains<br>armshe | <ul> <li>Gordonbush Extension Proposed<br/>Varied Development Turbine</li> <li>Gordonbush Operational Turbine</li> <li>Viewpoint</li> <li>5km Radii</li> <li>40km Study Area</li> <li>National Scenic Area</li> <li>Garden &amp; Designed Landscape</li> <li>Special Landscape Area</li> <li>Blade tip ZTV</li> </ul> |
|                                                                                                                                                                    | No. of turbines that are theoretically<br>visible<br>1 - 2<br>3 - 4<br>5 - 6<br>7 - 8<br>9 - 10<br>11                                                                                                                                                                                                                 |
| f Killin<br>Killin                                                                                                                                                 | Tip height:       149.9m       Observer height:       1.5m         DTM:       OS T5       Surface features:       Excluded         DTM resolution:       10m       Earth curvature:       Included                                                                                                                    |
| iberscross<br>alreavoch                                                                                                                                            | Scale 1:300,000@ A3                                                                                                                                                                                                                                                                                                   |
|                                                                                                                                                                    | 0 5 10                                                                                                                                                                                                                                                                                                                |
| -                                                                                                                                                                  | Figure 7.4<br>Landscape Designations<br>with Blade Tip ZTV                                                                                                                                                                                                                                                            |
|                                                                                                                                                                    | Gordonbush Extension Wind Farm<br>EIA Report                                                                                                                                                                                                                                                                          |