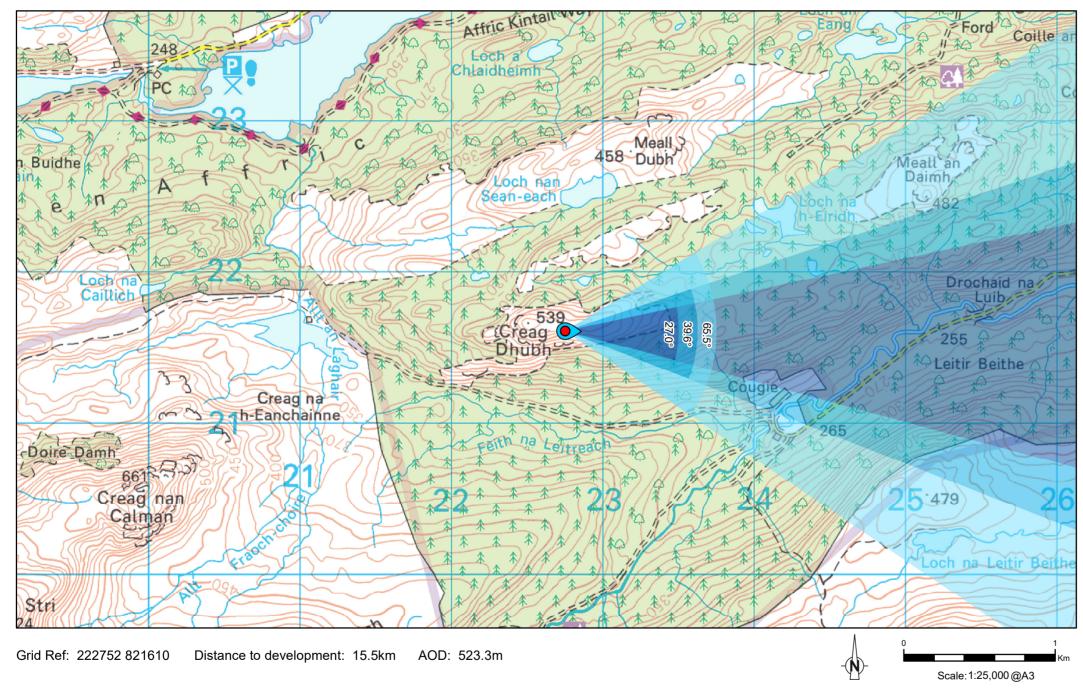

**Tripod Photo** 

From Drumnadrochit, travel west on the A831 towards Cannich. From Cannich, turn left onto the minor road signposted for the Tomich Hotel. Drive for approximately 16km, passing through the villages of Tomich and Cougie, where this road ends. In Cougie, find an appropriate, safe place to park, without causing an obstruction, and continue west along the forest track on foot for approximately 2km. When you reach an open area, walk towards the summit of Creag Dubh. Please note that access to this VP requires appropriate equipment and a good standard of fitness.

FIGURE 6a VIEWPOINT 12 - Creag Dhubh (15 Turbine Layout) Drawing No. - 121025-D-AIRP-6A Revision - 1.0.0 Date - 04/03/2022