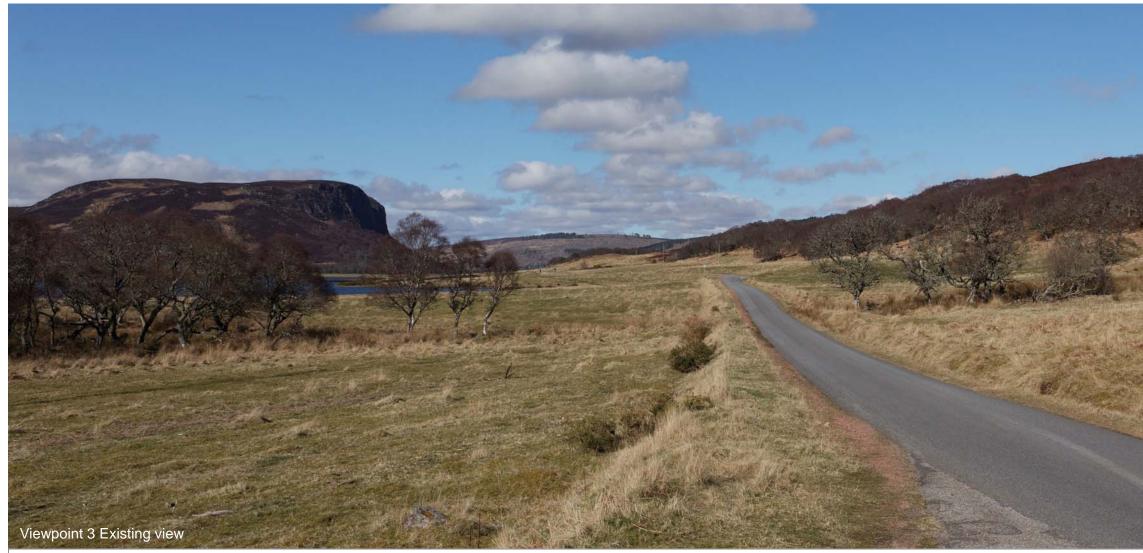

## Viewpoint 3: Brora to Rogart minor road south of Killin

Distance to nearest turbine: 6.526km

This viewpoint is located on the minor road from Brora to Rogart, at the southern end of Loch Brora. The viewpoint location is in a passing place approximately 100m to the north of the access/parking area at the northern end of the signposted core path SU06.14 ('Doll Bridge – Loch Brora').

scale in metres 1: 15,000

THC Viewpoint 3 Brora to Rogart minor road south of Killin Fig 7.36

**Gordonbush Extension Wind Farm Environmental Statement** 

- Extent of 50mm single frame image -

Viewpoint 3: Brora to Rogart minor road south of Killin

Distance to nearest turbine: 6.526km

Camera: EOS 5D II Focal length: 50mm vertical (27°) x 28mm horizontal (65.5°)

The images contained on this page and the following two pages are not representative of scale and distance from the actual Viewpoint and show the wind farm development in its wider landscape context only.

rown copyright and database rights 2015 Ordnance Survey 100348

Viewpoint 3: Brora to Rogart minor road south of Killin

Distance to nearest turbine: 6.526km Camera: EOS 5D II Focal length: 50mm

When viewed at a comfortable arm's length, this image is representative of the maximum field of view of clear vision but is not representative of scale and distance.

## IMAGES FOR VISUAL IMPACT ASSESSMENT

Camera height: 1.5m

Date: 25/03/15

Time: 14:15

Viewpoint 3: Brora to Rogart minor road south of Killin This image should be viewed at a comfortable arm's length (approx. 500mm).