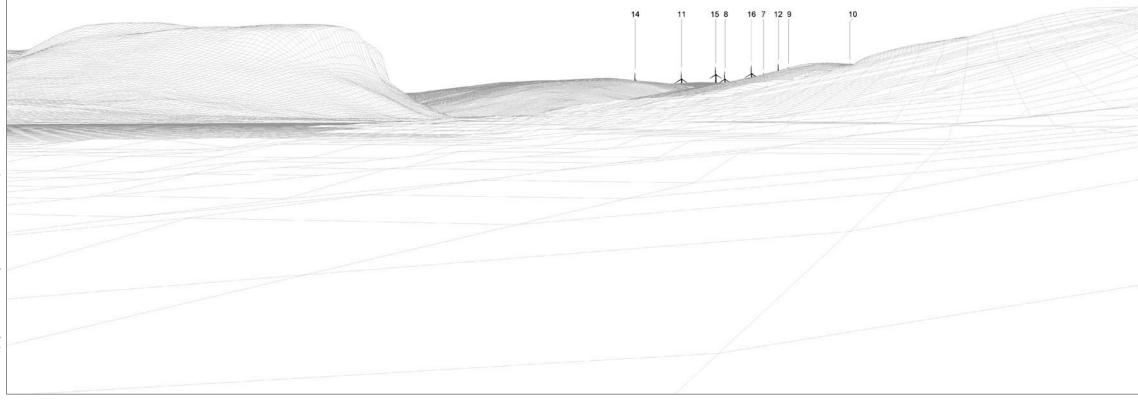

## IMAGES FOR LANDSCAPE ASSESSMENT

Camera height: 1.5m

Date: 25/03/15

Time: 14:16

Viewpoint 3 Cumulative Wireline. Application turbines in red.

| Gordonbush Extn. (6.526km) |  |
|----------------------------|--|
|                            |  |
|                            |  |
|                            |  |
|                            |  |