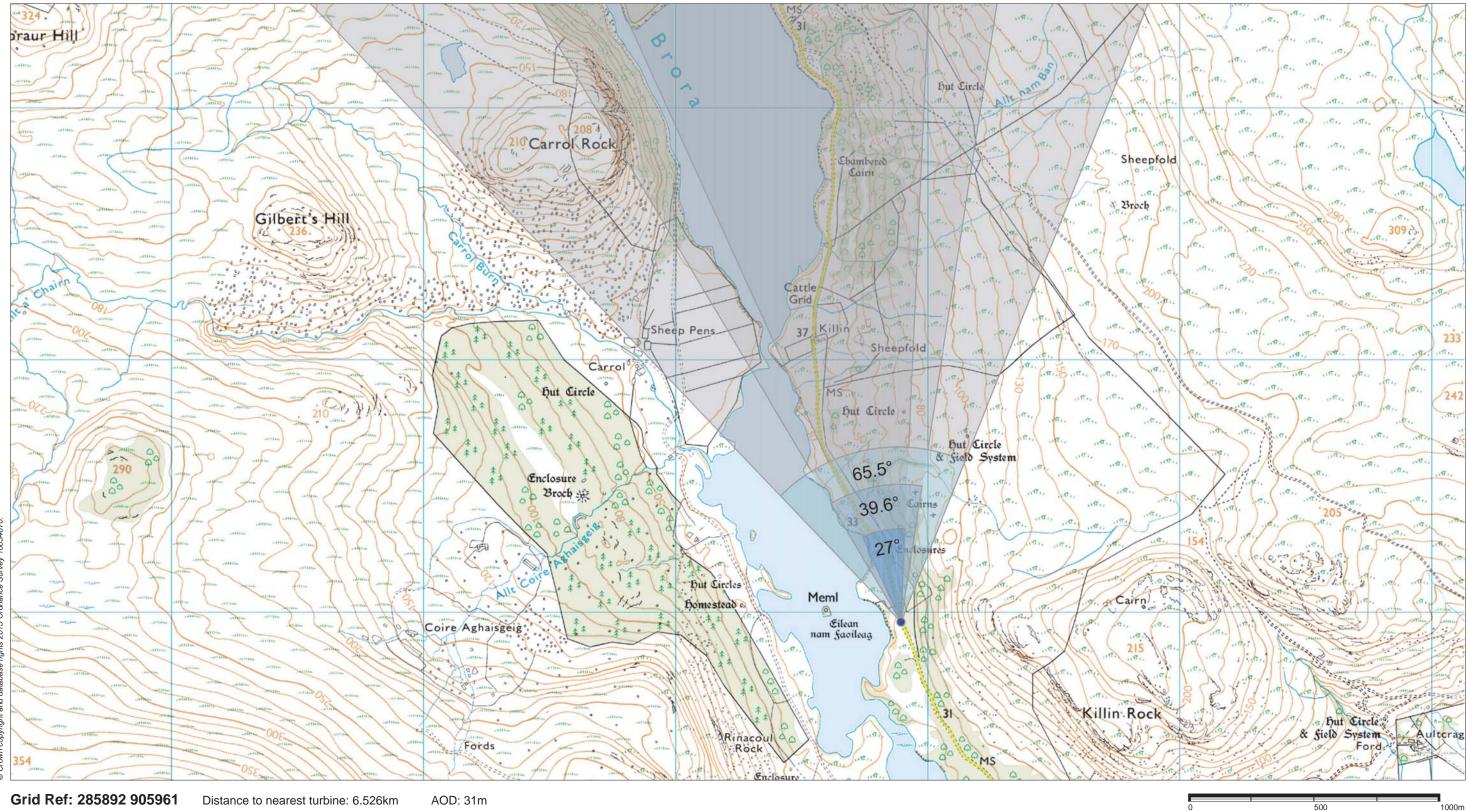

## Viewpoint 3: Brora to Rogart minor road south of Killin

Distance to nearest turbine: 6.526km

This viewpoint is located on the minor road from Brora to Rogart, at the southern end of Loch Brora. The viewpoint location is in a passing place approximately 100m to the north of the access/parking area at the northern end of the signposted core path SU06.14 ('Doll Bridge – Loch Brora').

scale in metres 1: 15,000

THC Viewpoint 3 Brora to Rogart minor road south of Killin Fig 7.36

**Gordonbush Extension Wind Farm Environmental Statement** 

- Extent of 50mm single frame image -

Viewpoint 3: Brora to Rogart minor road south of Killin

Distance to nearest turbine: 6.526km

Camera: EOS 5D II Focal length: 50mm vertical (27°) x 28mm horizontal (65.5°)

The images contained on this page and the following two pages are not representative of scale and distance from the actual Viewpoint and show the wind farm development in its wider landscape context only.