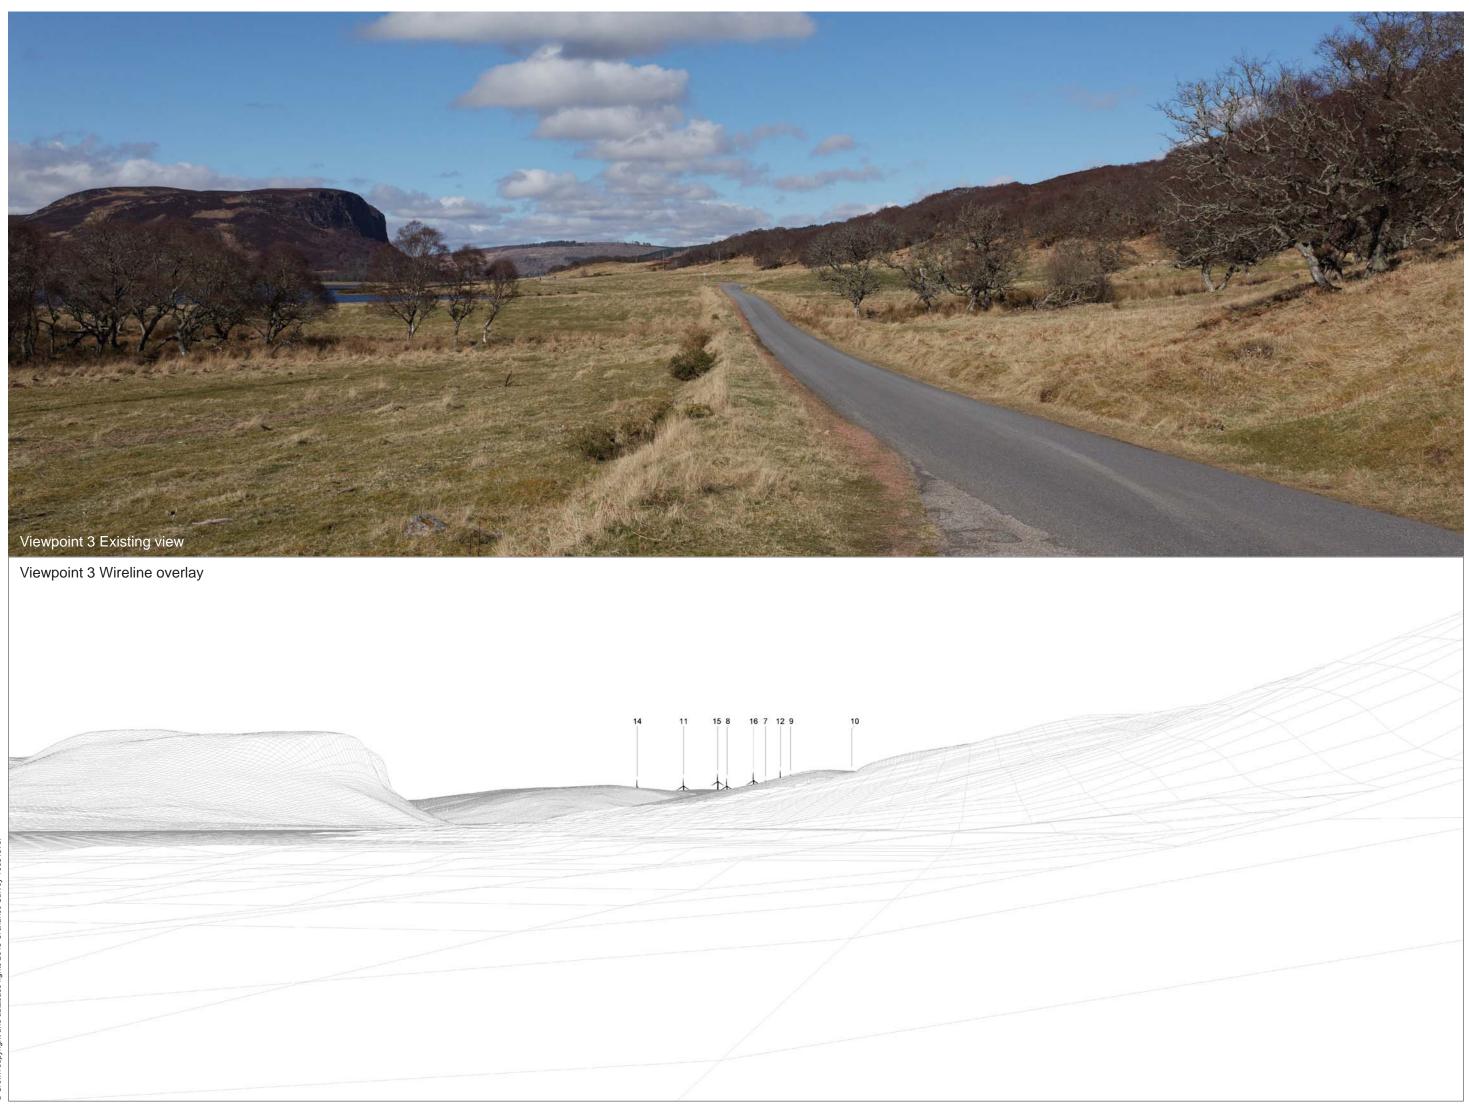

## IMAGES FOR VISUAL IMPACT ASSESSMENT

Camera height: 1.5m

Date: 25/03/15

Time: 14:15

Viewpoint 3: Brora to Rogart minor road south of Killin This image should be viewed at a comfortable arm's length (approx. 500mm).

## IMAGES FOR VISUAL IMPACT ASSESSMENT

Camera height: 1.5m

Date: 25/03/15

Time: 14:15