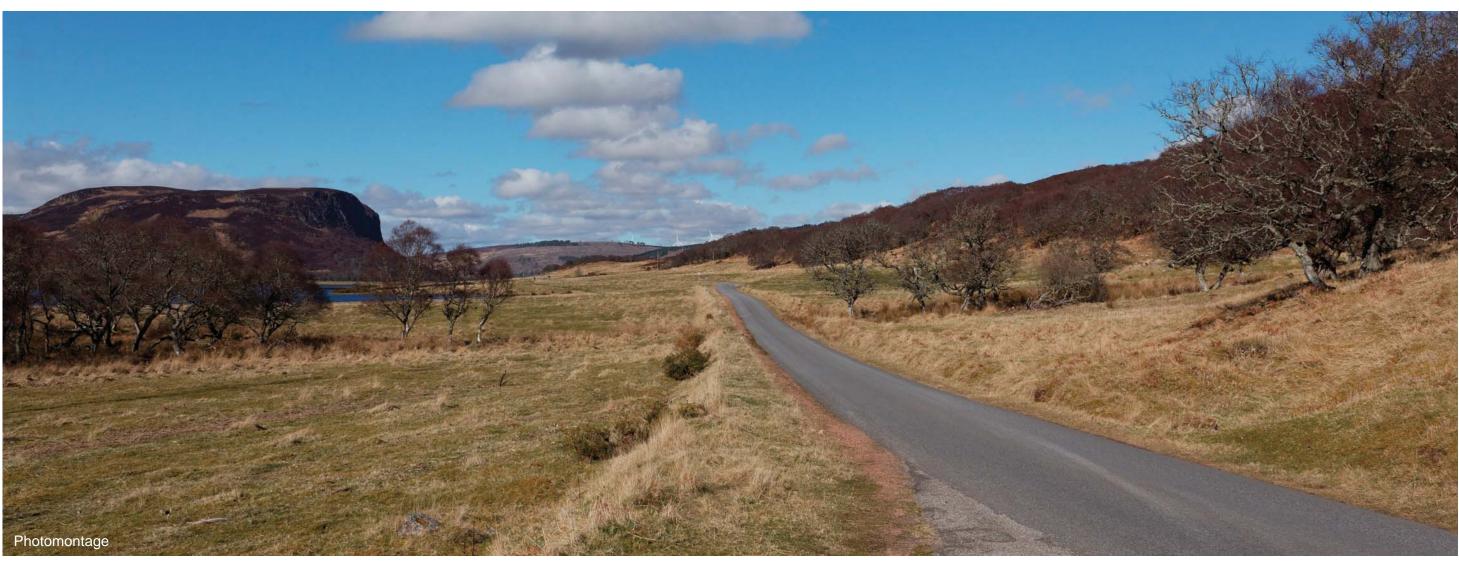

rown copyright and database rights 2015 Ordnance Survey 100348

Viewpoint 3: Brora to Rogart minor road south of Killin

Distance to nearest turbine: 6.526km Camera: EOS 5D II Focal length: 50mm

When viewed at a comfortable arm's length, this image is representative of the maximum field of view of clear vision but is not representative of scale and distance.

## IMAGES FOR VISUAL IMPACT ASSESSMENT

Camera height: 1.5m

Date: 25/03/15

Time: 14:15

Viewpoint 3: Brora to Rogart minor road south of Killin This image should be viewed at a comfortable arm's length (approx. 500mm).