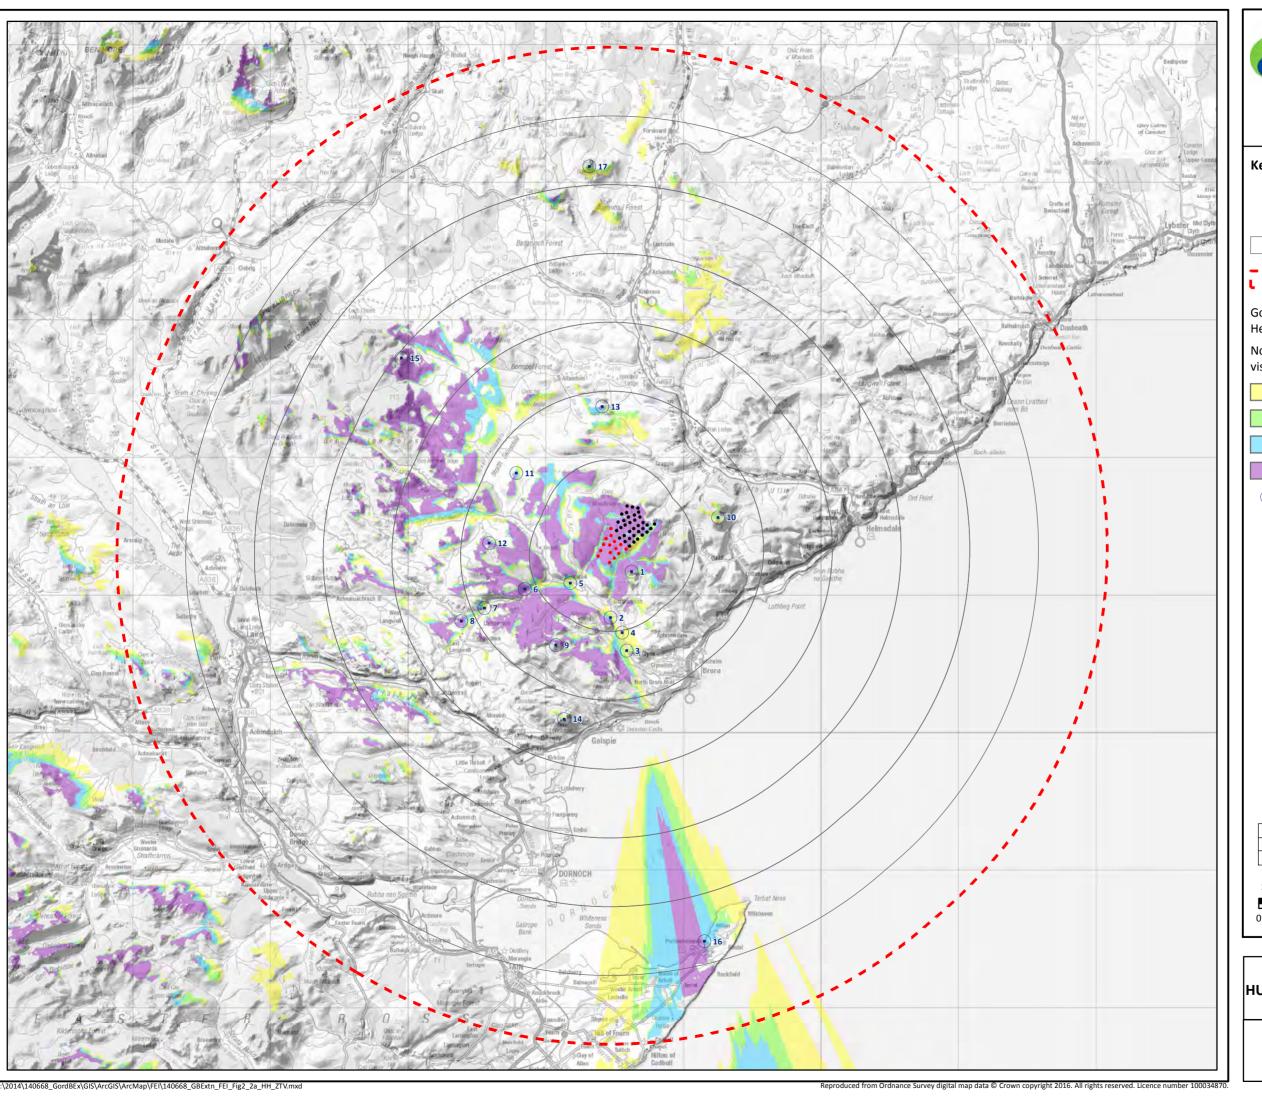

Scale 1:275,000 @ A3

Figure 2.2a HUB HEIGHT ZTV WITH VIEWPOINTS A3 (ES (JUNE 2015) FIGURE 7.9A)

**Gordonbush Extension Wind Farm** FEI