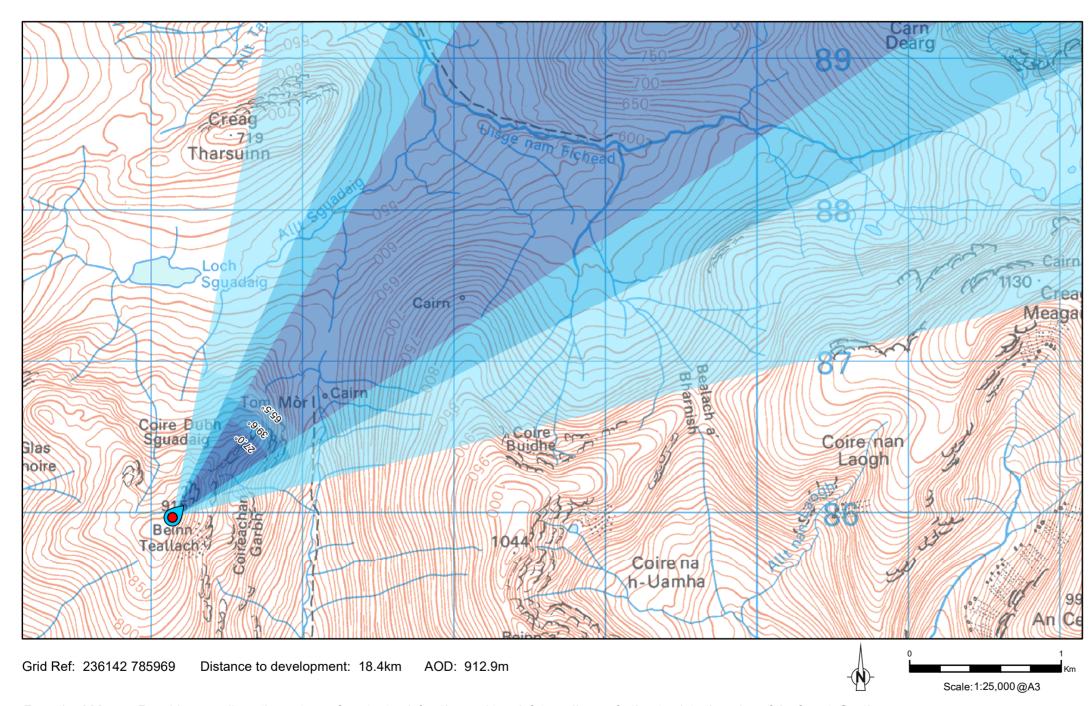

FIGURE 3.9.8.1 VIEWPOINT 15 - Beinn Teallach Drawing No. - 122011-D-V3-AI-3.9.8.1 Revision - 1.0.0

Date - 20/07/2022