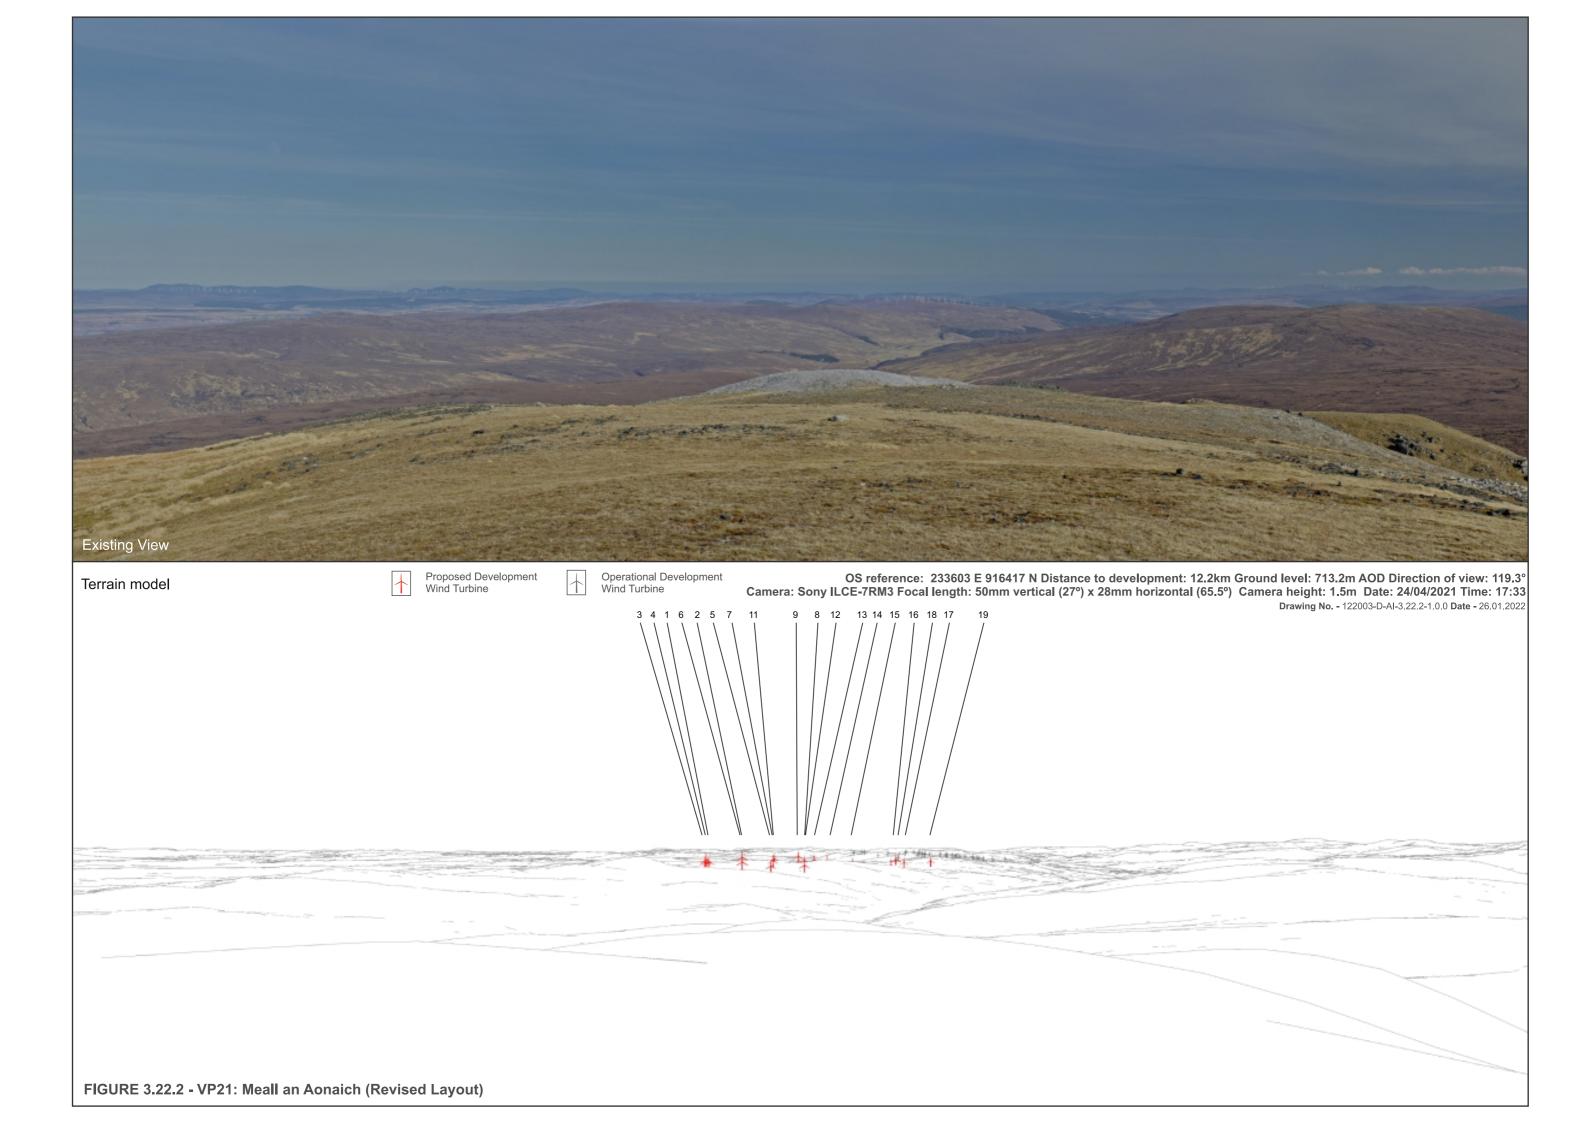

FIGURE 3.22.1 VIEWPOINT 21 - Meall an Aonaich Drawing No. - 122003-D-Al-3.22.1 Revision - 1.0.0

Date - 26/01/2022