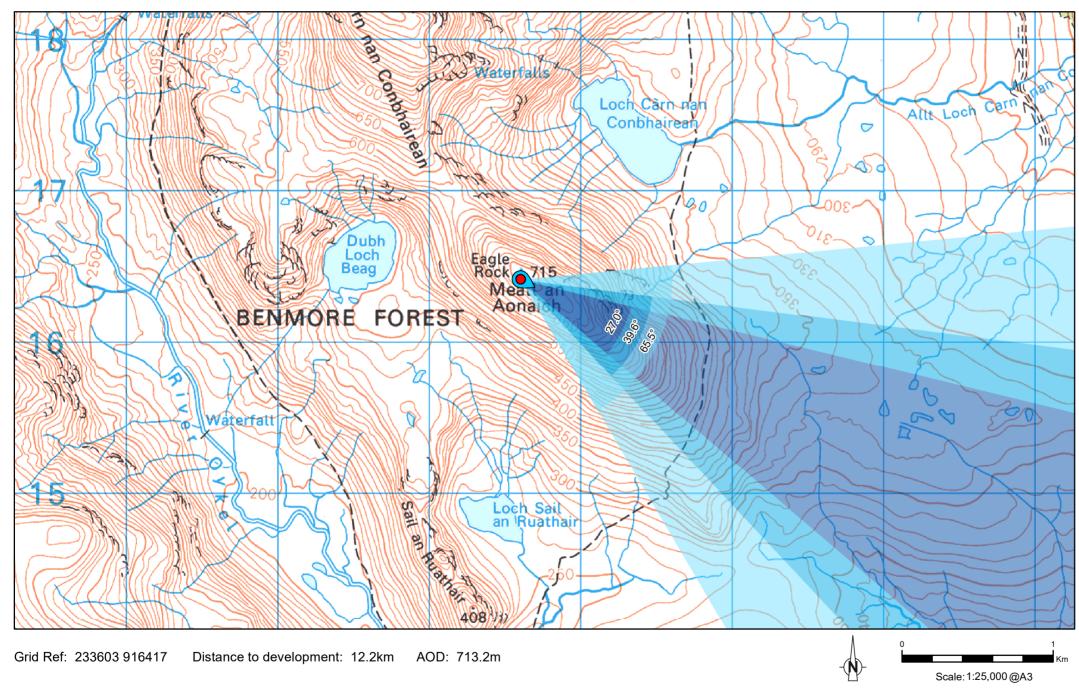

**Tripod Photo** 

Commence at the track entrance to Benmore Forest on the A837, approximately 4km to the south-east of Alltnacealgach. Follow this track for 4.25km through the forest, past Benmore Lodge. After leaving the forest, fork right onto a footpath along the Allt Sail an Ruathair and follow this path for around 3km before ascending the south-eastern flank of Meall an Aonaich. The VP is located on the summit of the hill. Note: This VP should only be accessed if properly equipped and of a high standard of fitness.