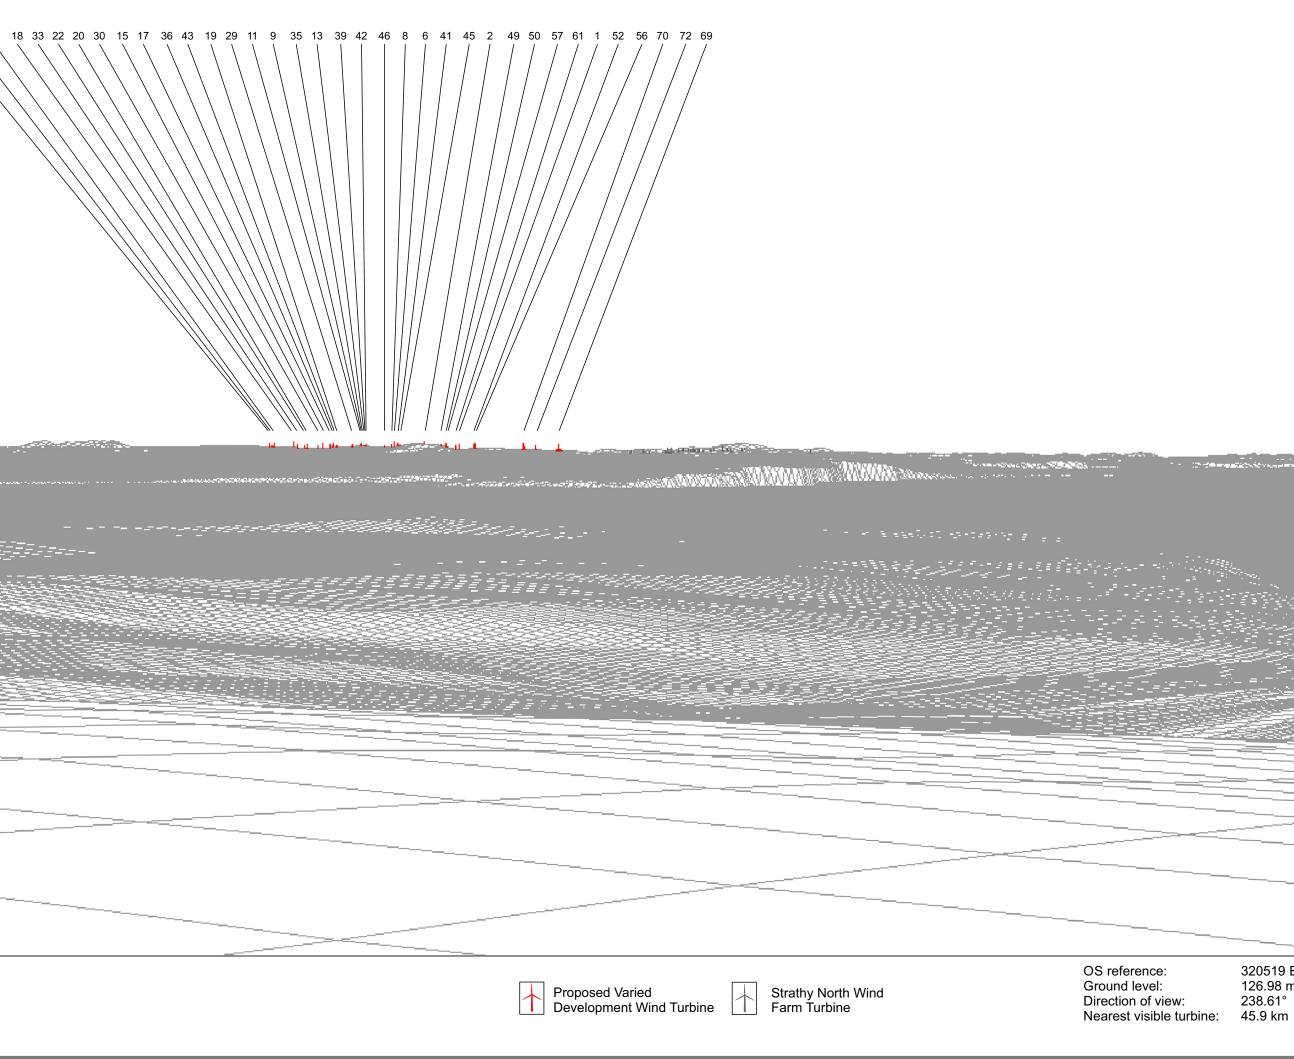

Strathy South Wind Farm Figure 4.21b - VP14: Dunnet Head Wireline

320519 E 976504 N 126.98 m AOD 238.61°

tana ang santa ang sa Ng santa santa ang sa

Horizontal field of view: Principal distance: Paper size: Correct printed image size:

53.5° (planar projection) 812.5 mm 841 x 297 mm (half A1) 820 x 260 mm

View flat at a comfortable arm's length

Drawing No. - 119008-D-LV4.21b-1.0.0 Date - 21/06/2020