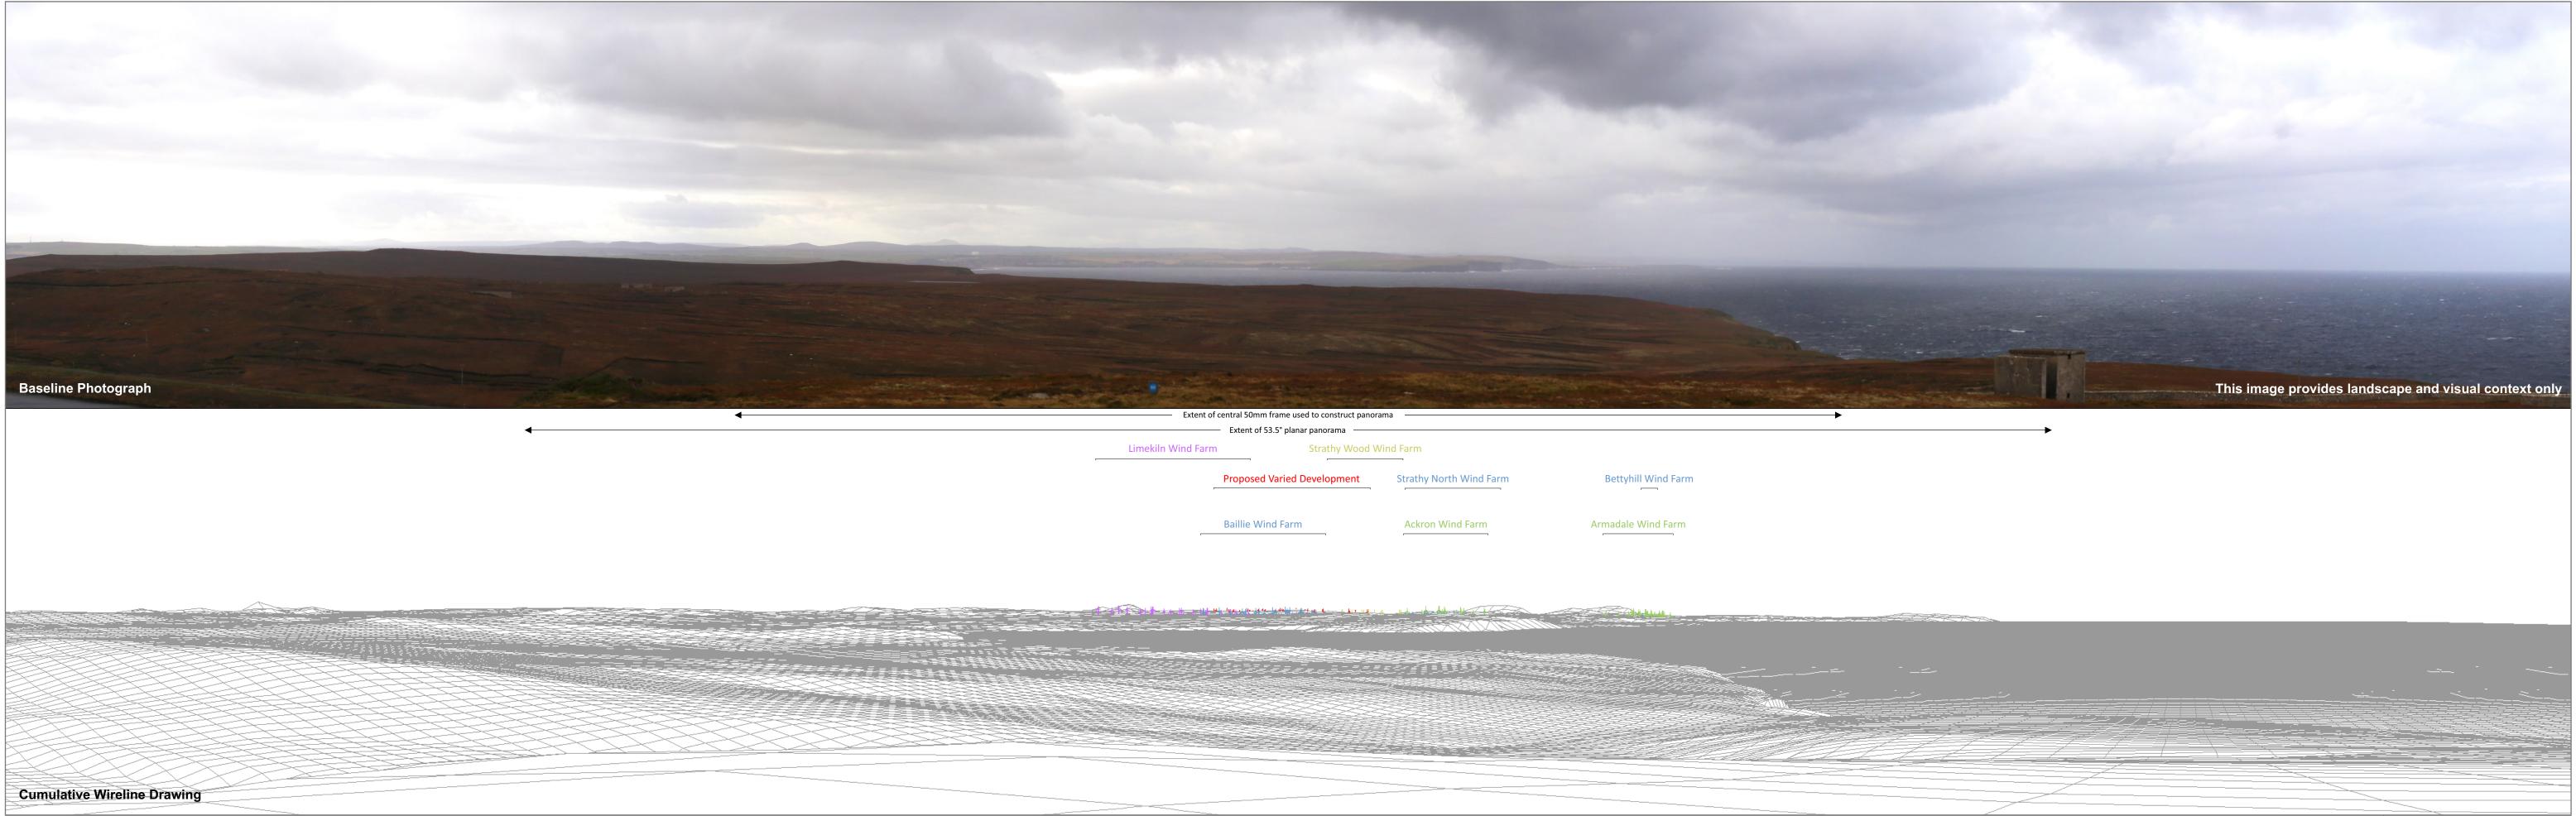

Strathy South Wind Farm Figure 4.21a - VP14: Dunnet Head Baseline Photo and Cumulative Wireline

|            | Limekiln Wind                               | Farm Strathy Wood                                | Wind Farm                 |                                                      |                                              |                                    |   |
|------------|---------------------------------------------|--------------------------------------------------|---------------------------|------------------------------------------------------|----------------------------------------------|------------------------------------|---|
|            |                                             | Proposed Varied Development                      | Strathy North Wind Farm   | Bettyhill Wind Farm                                  |                                              |                                    |   |
|            |                                             | Baillie Wind Farm                                | Ackron Wind Farm          | Armadale Wind Farm                                   |                                              |                                    |   |
|            |                                             |                                                  |                           |                                                      |                                              |                                    |   |
|            |                                             |                                                  |                           |                                                      |                                              |                                    |   |
|            |                                             |                                                  |                           |                                                      |                                              |                                    |   |
|            |                                             |                                                  |                           |                                                      |                                              |                                    |   |
| $\uparrow$ | Proposed Varied<br>Development Wind Turbine | Operational / Under<br>Construction Wind Turbine | Consented Wind<br>Turbine | OS reference:<br>Ground level:<br>Direction of view: | 320519 E 976504 N<br>126.98 m AOD<br>238.61° | Camera:<br>Lens:<br>Camera height: | ( |
|            |                                             | Application / Appeal<br>Wind Turbine             | Scoping Wind Turbine      | Nearest visible turbine:                             | 45.9 km                                      | Date and time:                     | 1 |

Scoping Wind Turbine

Canon EOS 6D Mk II Horizontal field of view: 50mm (Canon EF 50mm f/1.4) Principal distance: 1.5m AGL 10/10/2019 12:29

90° (cylindrical projection) 522 mm

Drawing No. - 119008-D-LV4.21a-1.0.0 Date - 21/06/2020