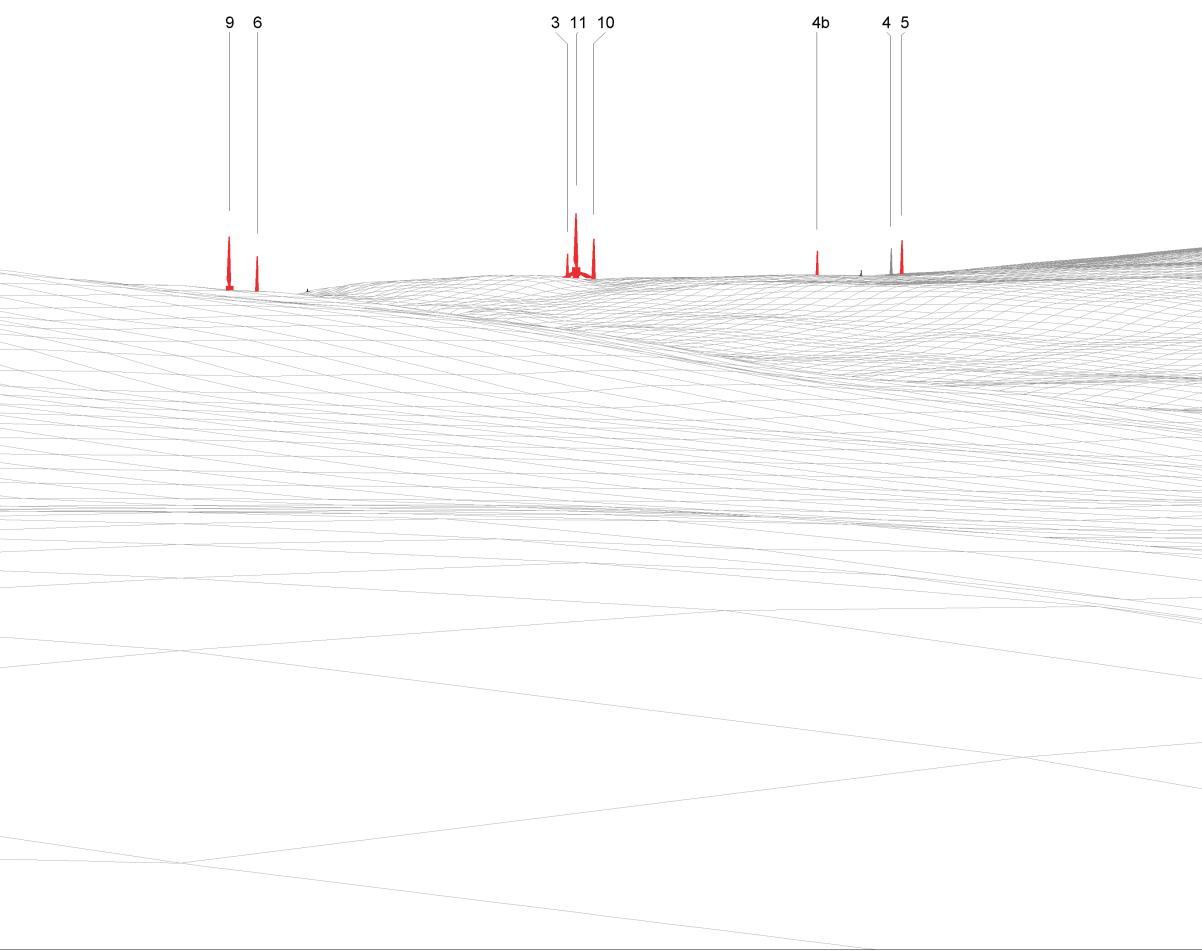

|                                                                        | 28                                                    |
|------------------------------------------------------------------------|-------------------------------------------------------|
|                                                                        |                                                       |
|                                                                        |                                                       |
|                                                                        |                                                       |
|                                                                        |                                                       |
|                                                                        |                                                       |
|                                                                        |                                                       |
|                                                                        |                                                       |
|                                                                        |                                                       |
|                                                                        |                                                       |
|                                                                        |                                                       |
|                                                                        |                                                       |
|                                                                        |                                                       |
|                                                                        |                                                       |
|                                                                        |                                                       |
|                                                                        |                                                       |
|                                                                        |                                                       |
|                                                                        |                                                       |
|                                                                        |                                                       |
|                                                                        |                                                       |
|                                                                        |                                                       |
|                                                                        |                                                       |
|                                                                        |                                                       |
|                                                                        |                                                       |
|                                                                        |                                                       |
|                                                                        |                                                       |
|                                                                        |                                                       |
|                                                                        |                                                       |
|                                                                        |                                                       |
|                                                                        |                                                       |
|                                                                        |                                                       |
|                                                                        |                                                       |
|                                                                        |                                                       |
|                                                                        |                                                       |
|                                                                        |                                                       |
|                                                                        |                                                       |
|                                                                        |                                                       |
|                                                                        |                                                       |
|                                                                        |                                                       |
|                                                                        |                                                       |
|                                                                        |                                                       |
|                                                                        |                                                       |
|                                                                        |                                                       |
|                                                                        |                                                       |
|                                                                        |                                                       |
|                                                                        |                                                       |
|                                                                        |                                                       |
|                                                                        |                                                       |
|                                                                        |                                                       |
|                                                                        |                                                       |
|                                                                        |                                                       |
|                                                                        |                                                       |
|                                                                        |                                                       |
|                                                                        |                                                       |
|                                                                        |                                                       |
|                                                                        |                                                       |
|                                                                        |                                                       |
|                                                                        |                                                       |
|                                                                        |                                                       |
|                                                                        |                                                       |
|                                                                        |                                                       |
|                                                                        |                                                       |
|                                                                        |                                                       |
|                                                                        |                                                       |
|                                                                        |                                                       |
|                                                                        |                                                       |
|                                                                        |                                                       |
|                                                                        |                                                       |
| Wireline shows the Proposed Varied Development (Addendum) layout shown | in red with the previous location of T4 shown in grey |
|                                                                        |                                                       |
|                                                                        |                                                       |
| OS reference: 281797 E 910867 N Horizontal field of view: 53           | 9.5° (planar projection)                              |
|                                                                        |                                                       |

812.5 mm

OS reference: Elevation: **Direction of view:** 49° Nearest turbine:

281797 E 910867 N 34.5 m AOD 2.848 km

Horizontal field of view: Principal distance Paper size:841 x 297 mm (half A1)Correct printed image size:820 x 260 mm