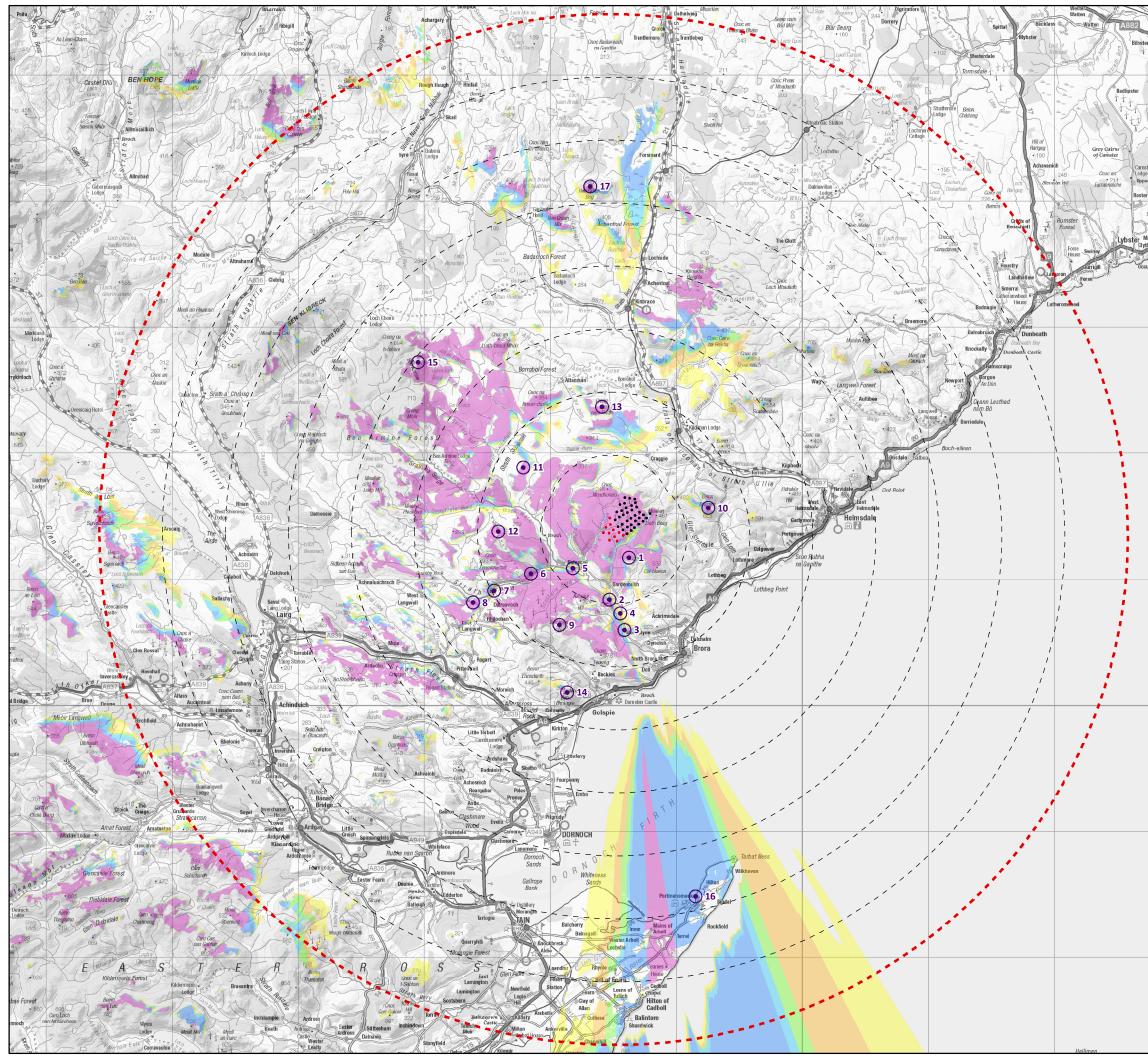

| North Killimster<br>Wintess Reiss<br>Ger                                                                                                                                                                                                                                                                                                                                                                                                                                                                                                                                                                                                                                                                                                                                                                                                                                                                                                                                                                                                                                                                                                                                                                                                                                                                                                                                                                                                                                                                                                                                                                                                                                                                                                                                                                                                                                                                                                                                                                                                                                                                                       | sse                                                                                                                                                                                                                                                                                                                                                                                                                                                                                                                                                                                                                                          |
|--------------------------------------------------------------------------------------------------------------------------------------------------------------------------------------------------------------------------------------------------------------------------------------------------------------------------------------------------------------------------------------------------------------------------------------------------------------------------------------------------------------------------------------------------------------------------------------------------------------------------------------------------------------------------------------------------------------------------------------------------------------------------------------------------------------------------------------------------------------------------------------------------------------------------------------------------------------------------------------------------------------------------------------------------------------------------------------------------------------------------------------------------------------------------------------------------------------------------------------------------------------------------------------------------------------------------------------------------------------------------------------------------------------------------------------------------------------------------------------------------------------------------------------------------------------------------------------------------------------------------------------------------------------------------------------------------------------------------------------------------------------------------------------------------------------------------------------------------------------------------------------------------------------------------------------------------------------------------------------------------------------------------------------------------------------------------------------------------------------------------------|----------------------------------------------------------------------------------------------------------------------------------------------------------------------------------------------------------------------------------------------------------------------------------------------------------------------------------------------------------------------------------------------------------------------------------------------------------------------------------------------------------------------------------------------------------------------------------------------------------------------------------------------|
| Sintole Haster                                                                                                                                                                                                                                                                                                                                                                                                                                                                                                                                                                                                                                                                                                                                                                                                                                                                                                                                                                                                                                                                                                                                                                                                                                                                                                                                                                                                                                                                                                                                                                                                                                                                                                                                                                                                                                                                                                                                                                                                                                                                                                                 | optimised environments                                                                                                                                                                                                                                                                                                                                                                                                                                                                                                                                                                                                                       |
| Hi of the second | Key   • Gordonbush Operational Turbine   Gordonbush Extension Proposed   • Varied Development (Addendum)   Turbine   5km Radii   • 40km Study Area   Blade Tip ZTV   No. of turbines that are theoretically visible   1 - 2   3 - 4   5 - 6   7 - 8   9 - 10   11   • Viewpoint   1, Beinn Smeorail   2, Loch Brora (south-west side)   3, Brora to Rogart minor road south of Killin   4, Brora to Rogart minor road near Sciberscross   7, Brora to Rogart minor road near Sciberscross   7, Brora to Rogart minor road near Dalreavoch   8, Craggie Beg   9, Ben Horn   10, Beinn Dhorain   11, Hope Hill   12, Track to Ben Armine Lodge |
|                                                                                                                                                                                                                                                                                                                                                                                                                                                                                                                                                                                                                                                                                                                                                                                                                                                                                                                                                                                                                                                                                                                                                                                                                                                                                                                                                                                                                                                                                                                                                                                                                                                                                                                                                                                                                                                                                                                                                                                                                                                                                                                                | 13, Creag nam Fiadh<br>14, Ben Bhraggie<br>15, Ben Armine<br>16, Portmahomack<br>17, Ben Griam Beg                                                                                                                                                                                                                                                                                                                                                                                                                                                                                                                                           |
|                                                                                                                                                                                                                                                                                                                                                                                                                                                                                                                                                                                                                                                                                                                                                                                                                                                                                                                                                                                                                                                                                                                                                                                                                                                                                                                                                                                                                                                                                                                                                                                                                                                                                                                                                                                                                                                                                                                                                                                                                                                                                                                                | Tip height: 149.9m Observer height: 1.5m   DTM: OS T5 Surface features: Excluded   DTM resolution: 10m Earth curvature: Included   Scale 1:300,000@ A3 Km Km Km   0 5 10 Km Km                                                                                                                                                                                                                                                                                                                                                                                                                                                               |
|                                                                                                                                                                                                                                                                                                                                                                                                                                                                                                                                                                                                                                                                                                                                                                                                                                                                                                                                                                                                                                                                                                                                                                                                                                                                                                                                                                                                                                                                                                                                                                                                                                                                                                                                                                                                                                                                                                                                                                                                                                                                                                                                | Figure A7.1a<br>Blade Tip ZTV with Viewpoints<br>Gordonbush Extension Wind Farm<br>Section 36C Consent Variation                                                                                                                                                                                                                                                                                                                                                                                                                                                                                                                             |
|                                                                                                                                                                                                                                                                                                                                                                                                                                                                                                                                                                                                                                                                                                                                                                                                                                                                                                                                                                                                                                                                                                                                                                                                                                                                                                                                                                                                                                                                                                                                                                                                                                                                                                                                                                                                                                                                                                                                                                                                                                                                                                                                | Application (Addendum)                                                                                                                                                                                                                                                                                                                                                                                                                                                                                                                                                                                                                       |