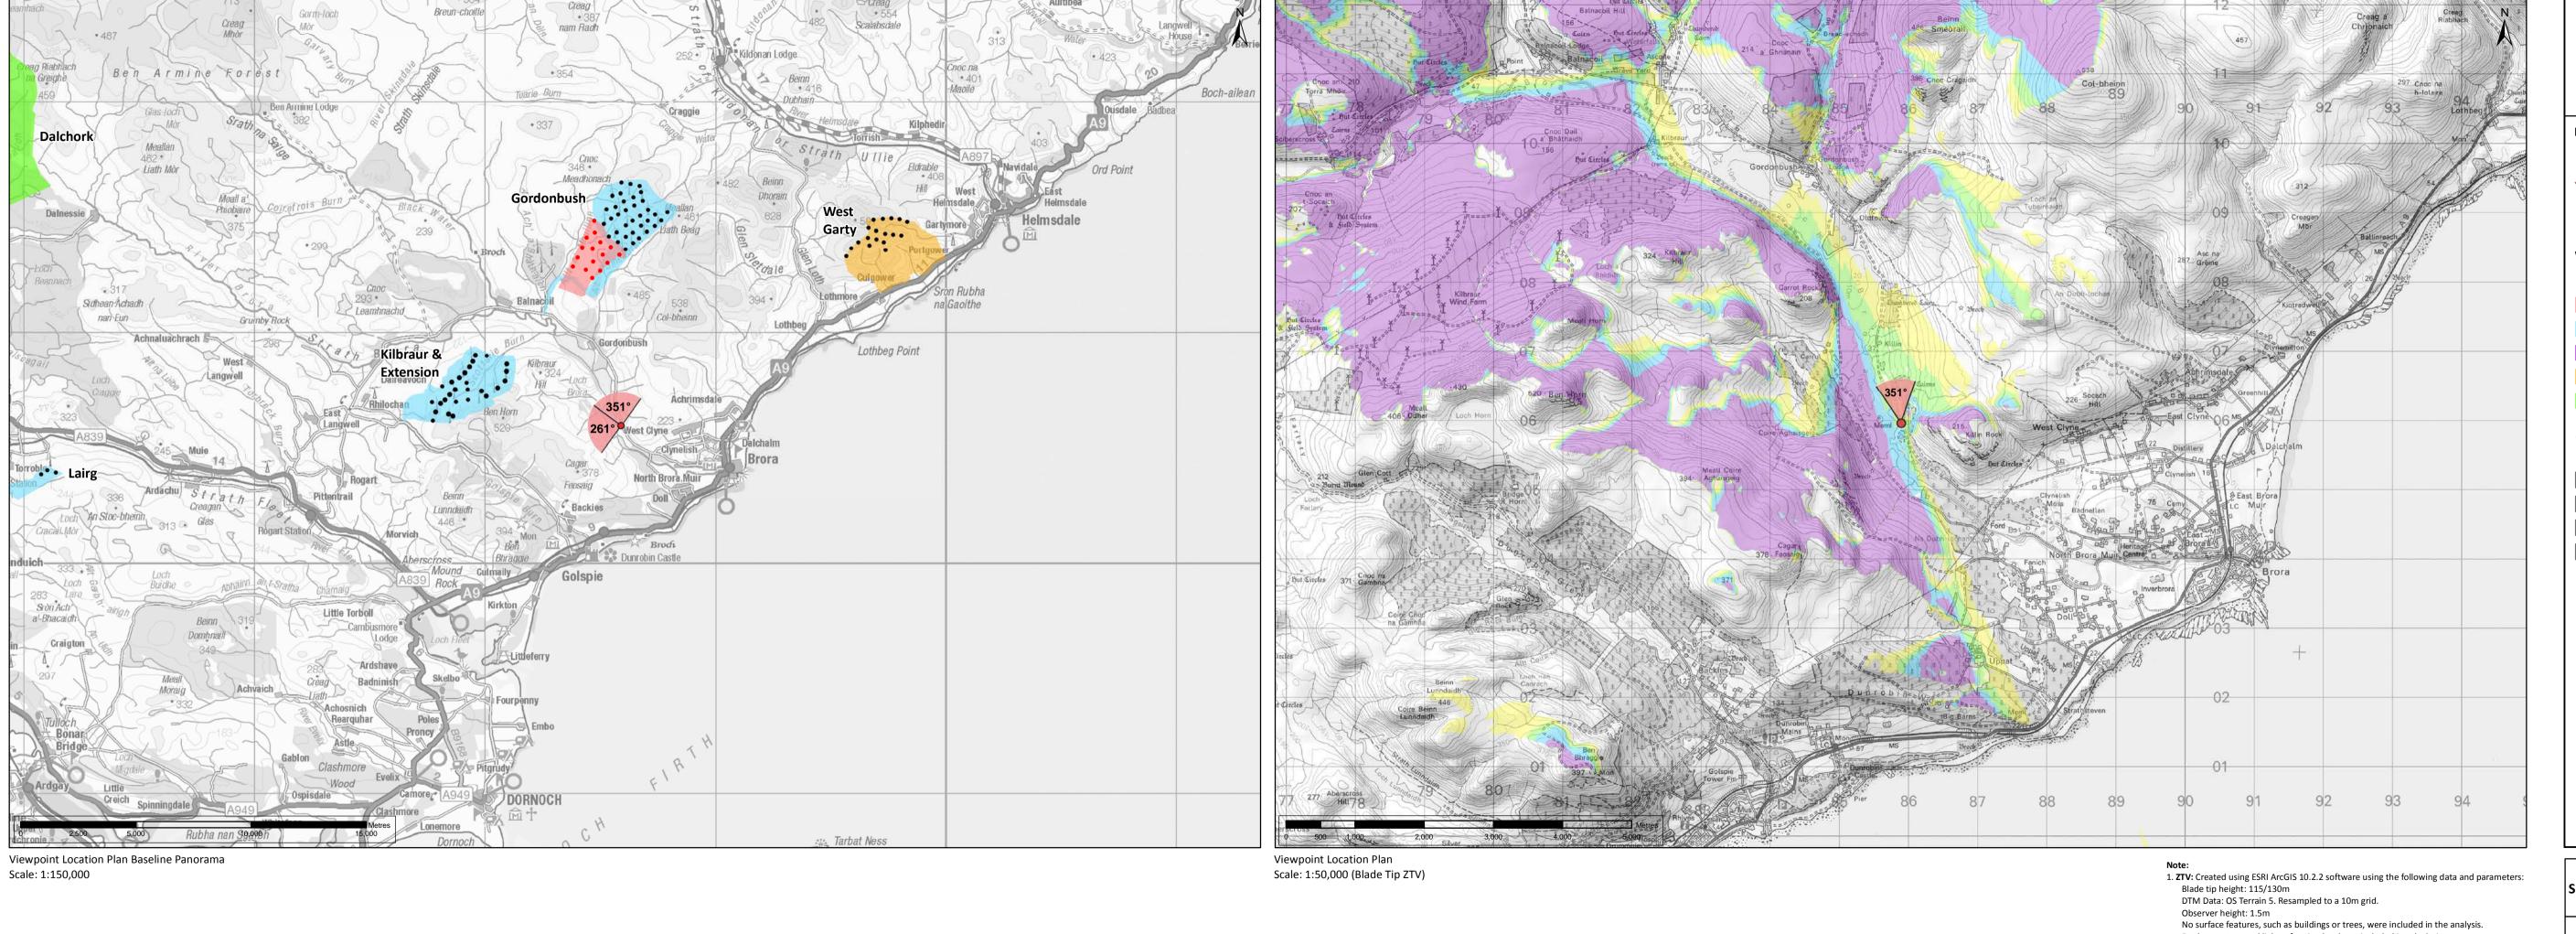

- Earth curvature and light refraction has been included in calculations.

  2. © Crown copyright and database rights 2015 Ordnance Survey 10034870.

- Gordonbush Extension Turbine
- 90 degree field of view viewpoint
- 53.5 degree field of view viewpoint

## Wind Farm Status (1:150,000 only):

- Turbine Locations
- Gordonbush Extension Site Boundary
- Operational
- Consented
- Application
- Scoping
- Gordonbush Extension Blade Tip ZTV No. of turbines that are theoretically visible
- 1 4
- 5-8
- 9 12
- 13 16