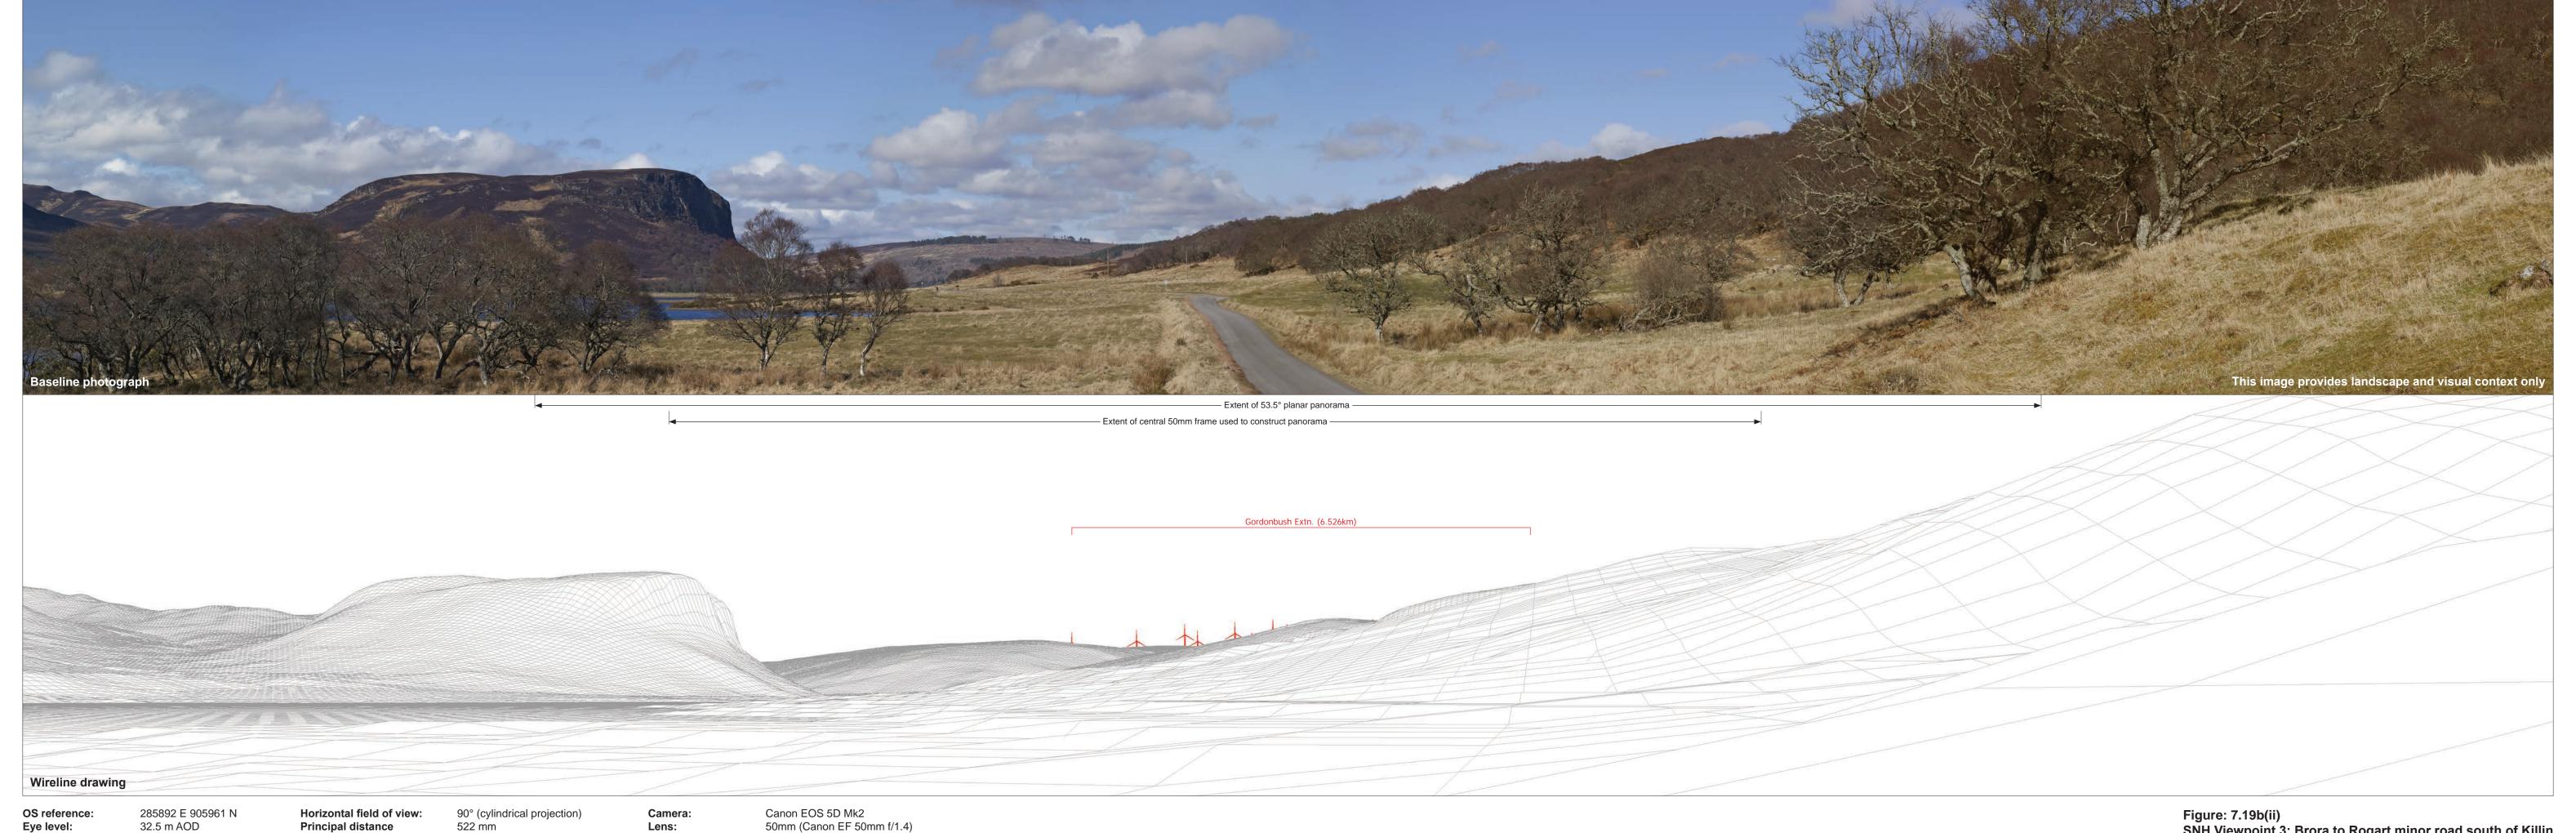

OS reference: Eye level: Direction of view: Nearest turbine:

6.526 km

Horizontal field of view: Principal distance

90° (cylindrical projection) 522 mm

Camera: Camera height: Date and time:

Canon EOS 5D Mk2 50mm (Canon EF 50mm f/1.4) 1.5 m AGL 19/11/14, 10:15

Figure: 7.19b(ii)
SNH Viewpoint 3: Brora to Rogart minor road south of Killin

OS reference: 285892
Eye level: 32.5 m
Direction of view: 351°
Nearest turbine: 6.526 k

Horizontal field of view: 53.5° (planar projection)
Principal distance 812.5 mm
Paper size: 841 x 297 mm (half A1)
Correct printed image size: 820 x 260 mm