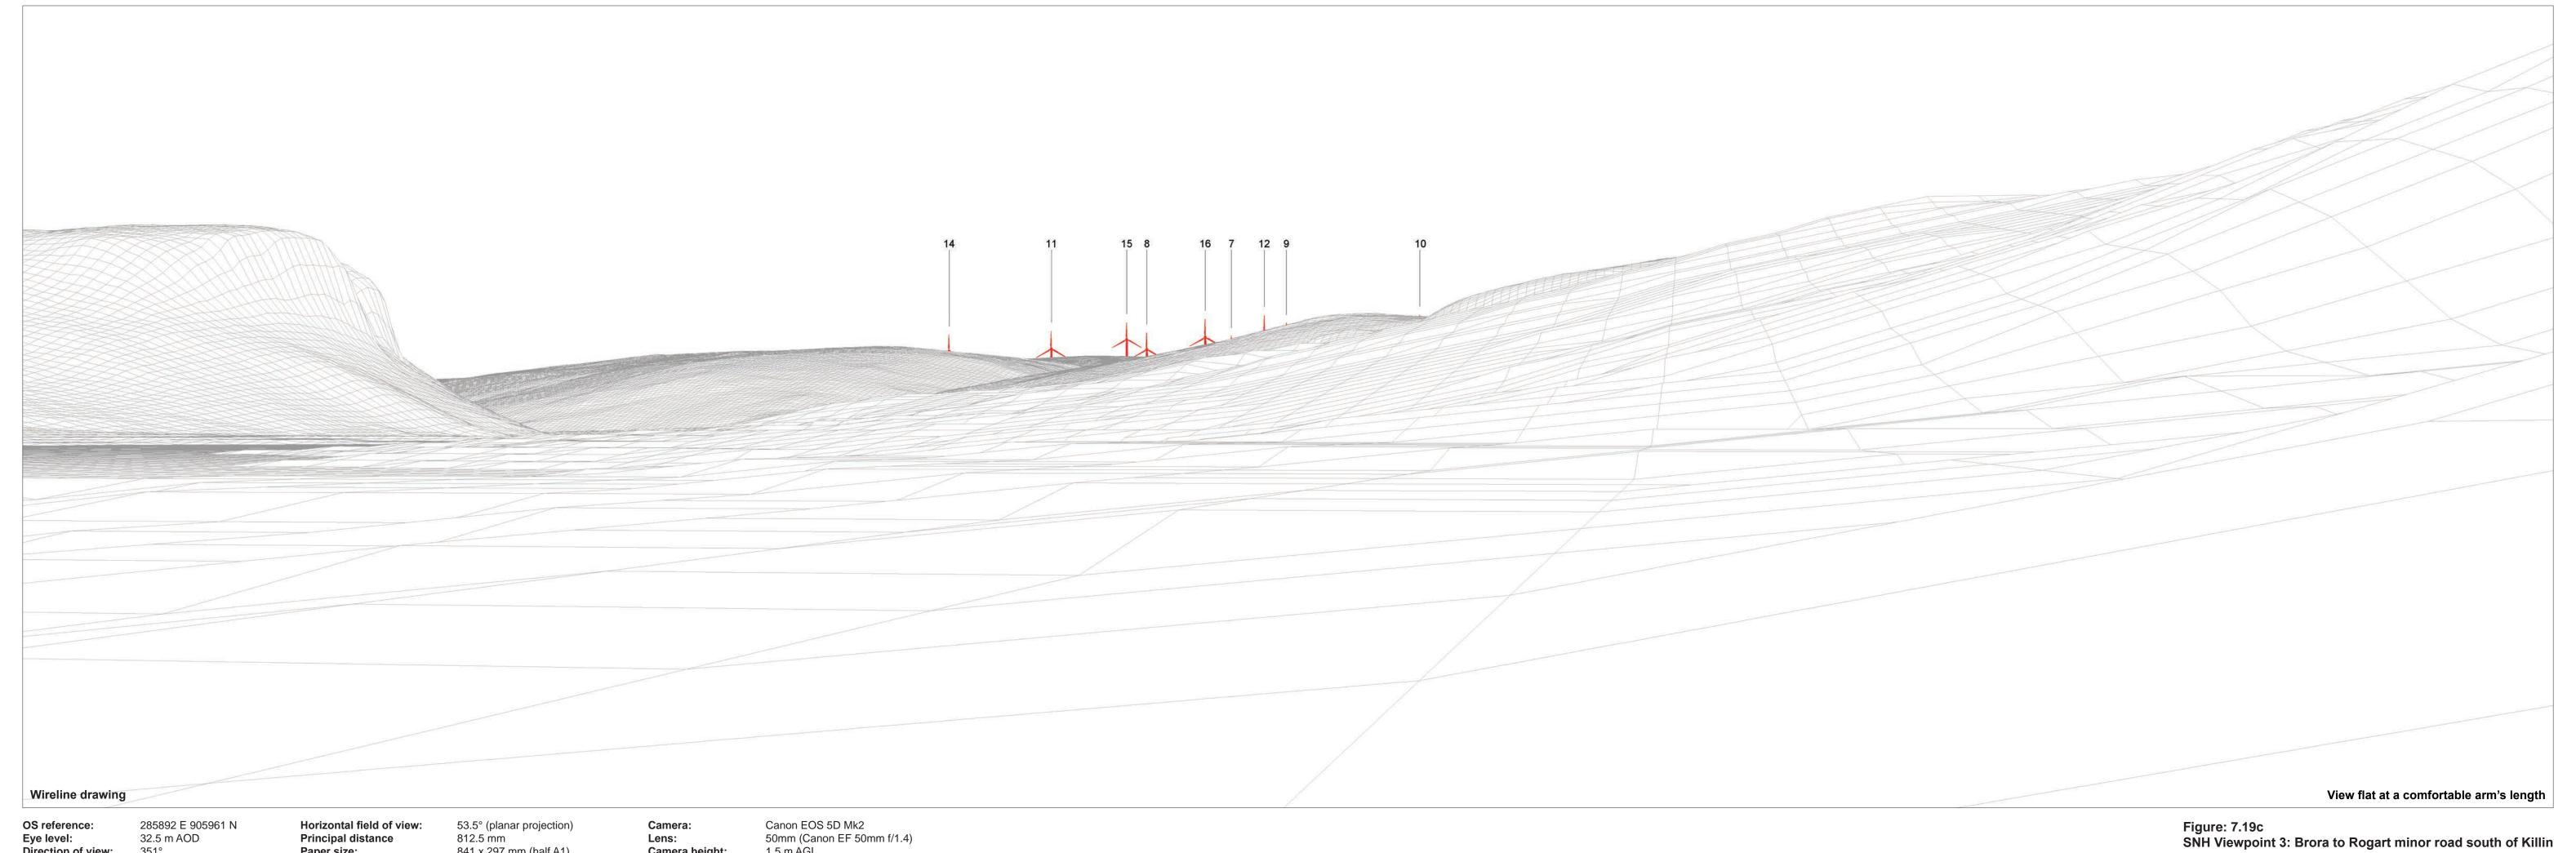

Camera height: Date and time:

Canon EOS 5D Mk2 50mm (Canon EF 50mm f/1.4) 1.5 m AGL 19/11/14, 10:15

OS reference: Eye level: Direction of view: Nearest turbine:

285892 E 905961 N 32.5 m AOD

Horizontal field of view: 53.5° (planar projection)
Principal distance 812.5 mm
Paper size: 841 x 297 mm (half A1)
Correct printed image size: 820 x 260 mm

Canon EOS 5D Mk2 50mm (Canon EF 50mm f/1.4) 1.5 m AGL 19/11/14, 10:15 Camera: Camera height: Date and time:

Figure: 7.19d SNH Viewpoint 3: Brora to Rogart minor road south of Killin