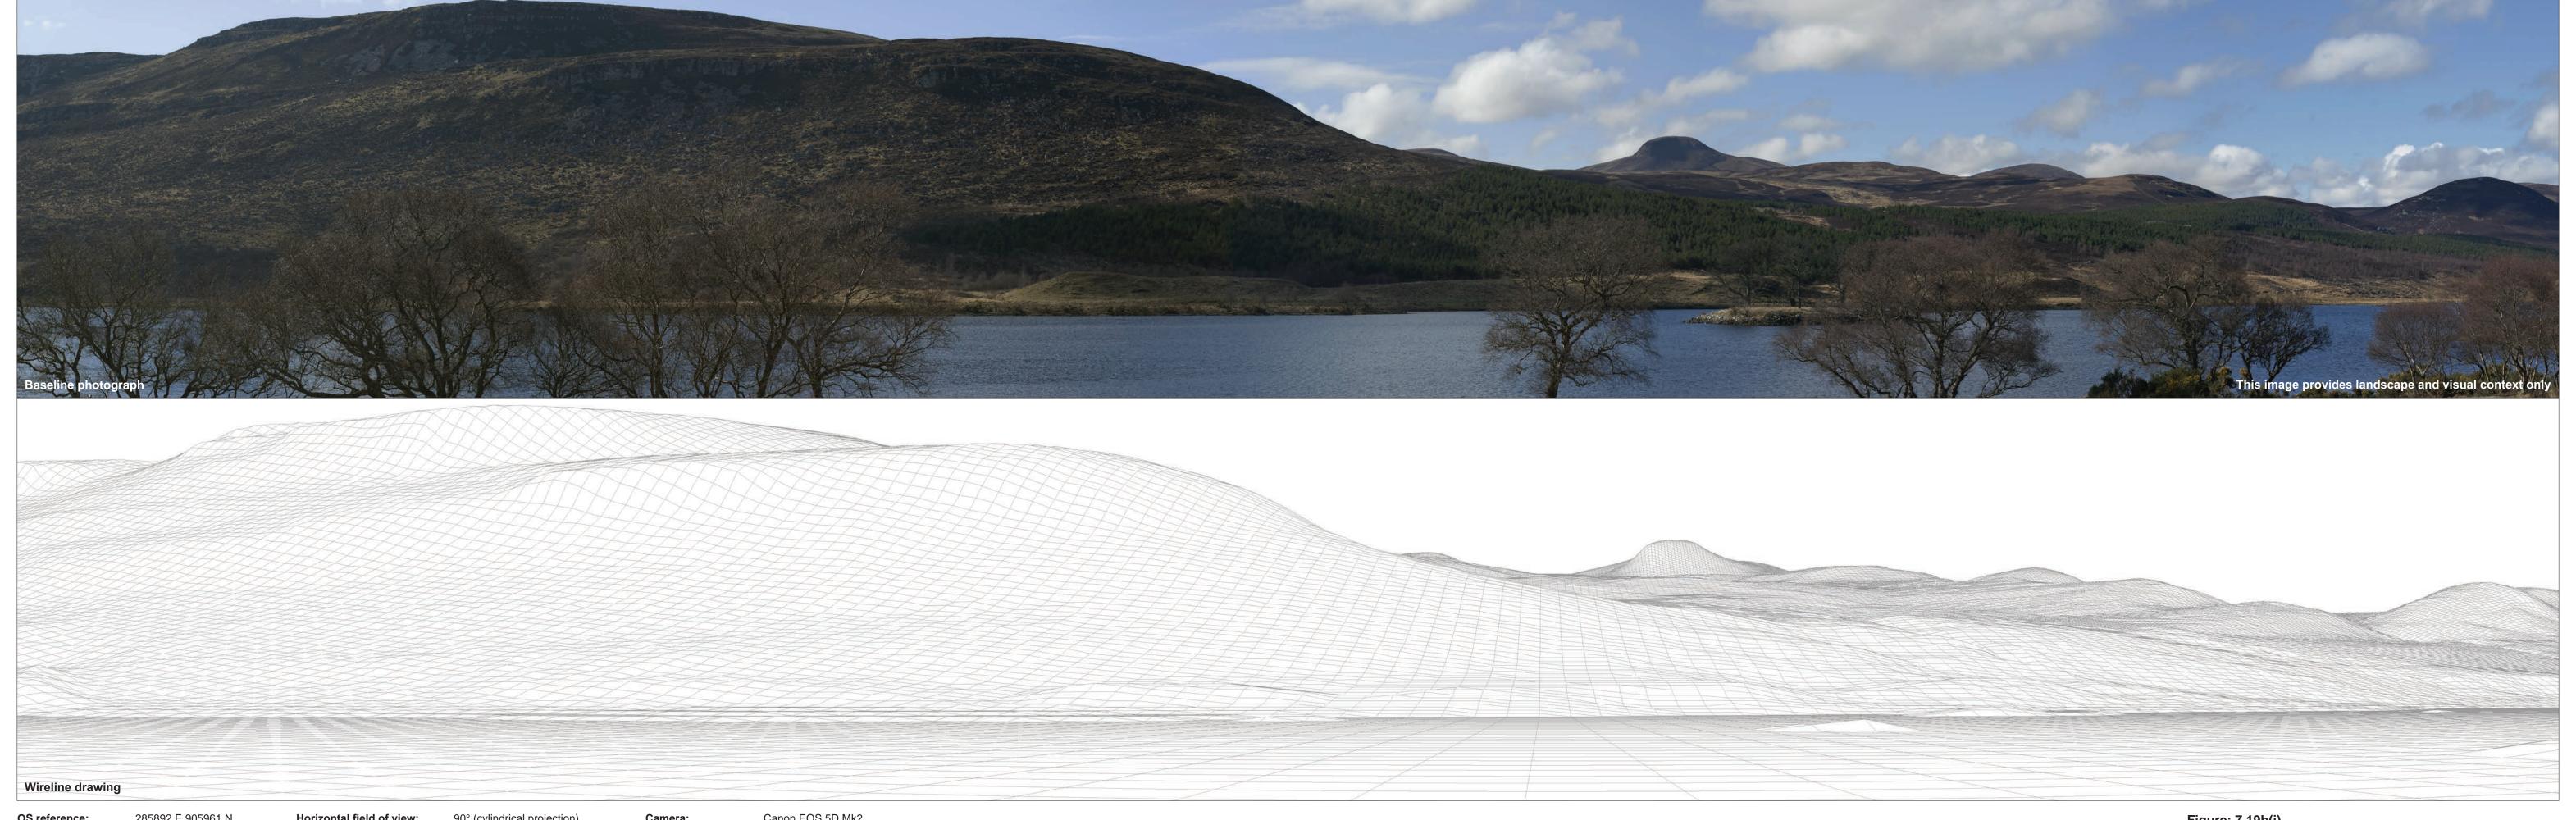

Figure: 7.19a SNH VIEWPOINT 3: BRORA TO ROGART MINOR ROAD SOUTH OF KILLIN

**Gordonbush Extension Wind Farm Environmental Statement** 

OS reference: Eye level: Direction of view: Nearest turbine:

erence: 285892 E 905961 N
el: 32.5 m AOD
on of view: 261°
t turbine: 6.526 km

Horizontal field of view: Principal distance 90° (cylindrical projection) 522 mm Camera: Lens: Camera height: Date and time: Canon EOS 5D Mk2 50mm (Canon EF 50mm f/1.4) 1.5 m AGL 19/11/14, 10:15

Figure: 7.19b(i)
SNH Viewpoint 3: Brora to Rogart minor road south of Killin