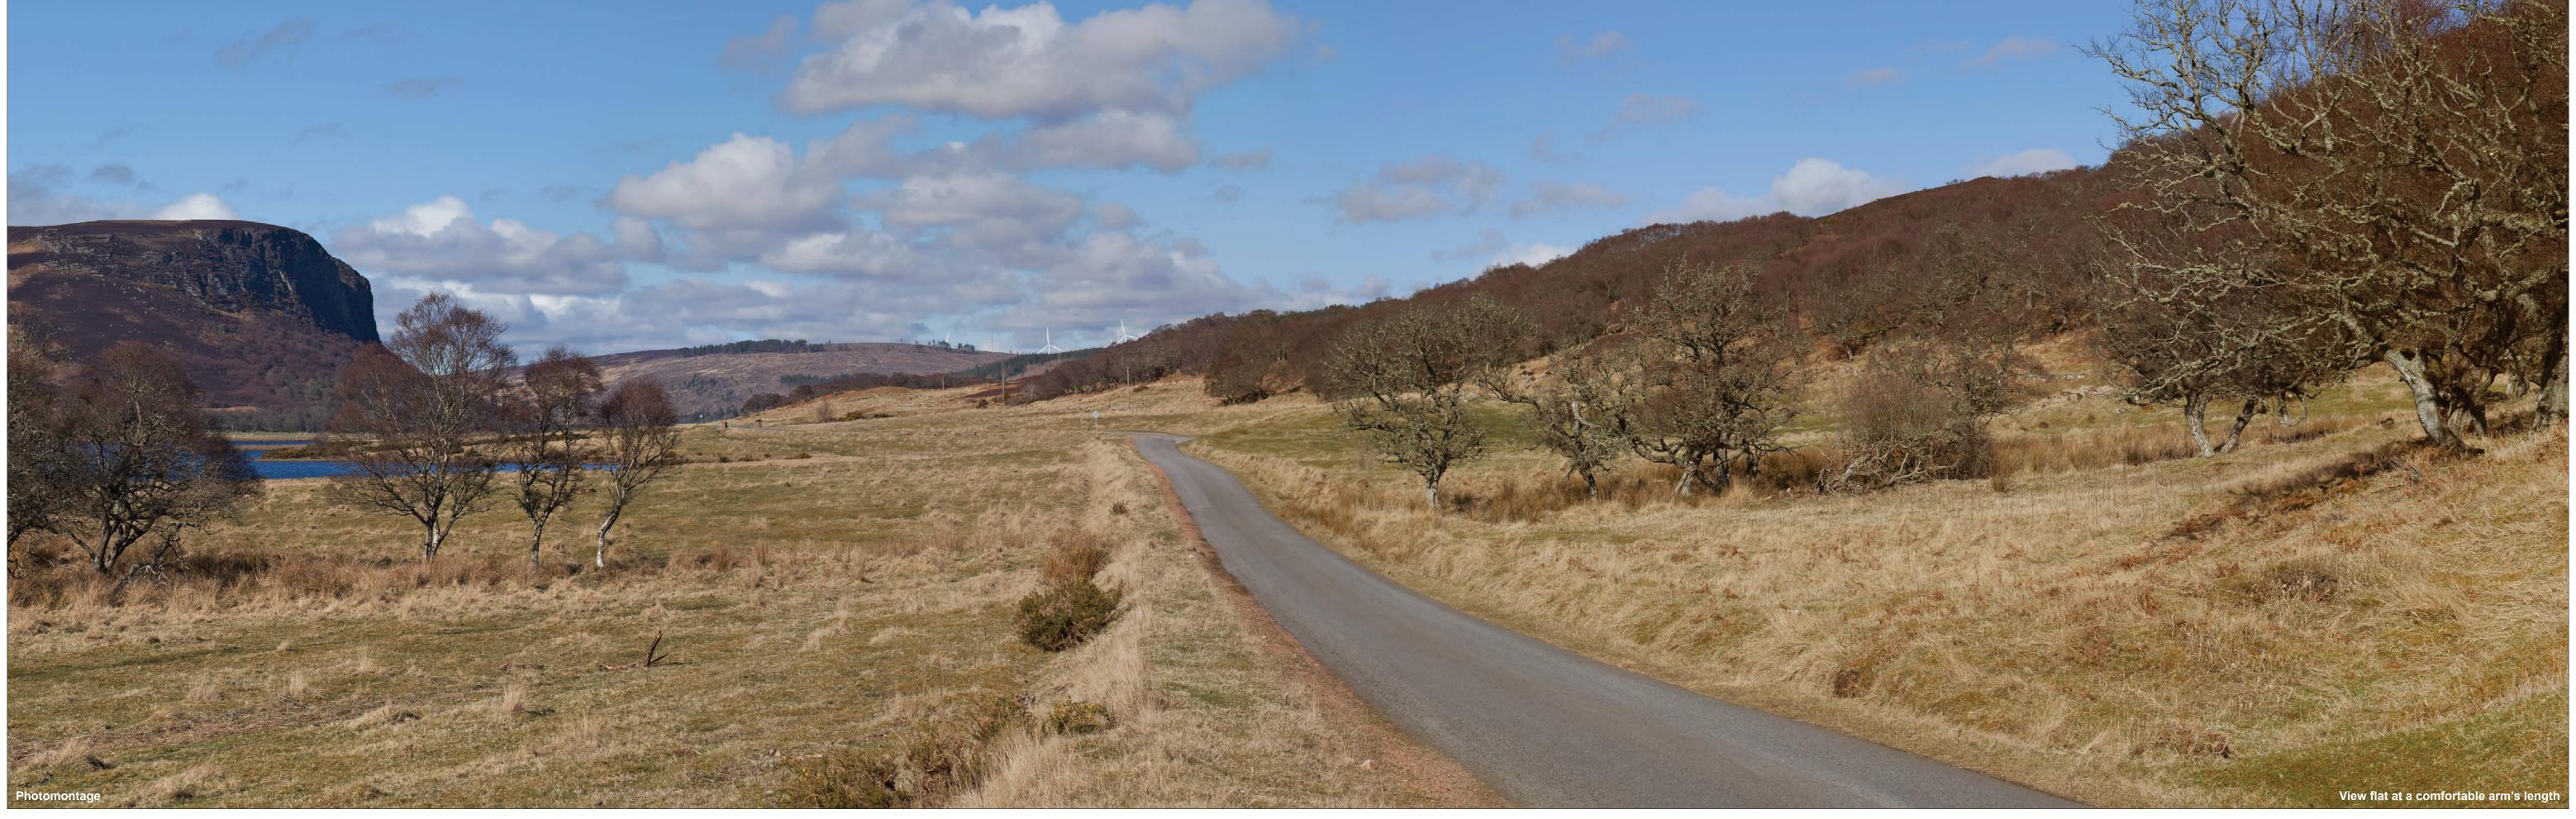

Figure: 7.19a SNH VIEWPOINT 3: BRORA TO ROGART MINOR ROAD SOUTH OF KILLIN

**Gordonbush Extension Wind Farm Environmental Statement** 

OS reference: Eye level: Direction of view: Nearest turbine:

erence: 285892 E 905961 N
el: 32.5 m AOD
on of view: 261°
t turbine: 6.526 km

Horizontal field of view: Principal distance 90° (cylindrical projection) 522 mm Camera: Lens: Camera height: Date and time: Canon EOS 5D Mk2 50mm (Canon EF 50mm f/1.4) 1.5 m AGL 19/11/14, 10:15

Figure: 7.19b(i)
SNH Viewpoint 3: Brora to Rogart minor road south of Killin

OS reference: Eye level: Direction of view: Nearest turbine:

6.526 km

Horizontal field of view: Principal distance

90° (cylindrical projection) 522 mm

Camera: Camera height: Date and time:

Canon EOS 5D Mk2 50mm (Canon EF 50mm f/1.4) 1.5 m AGL 19/11/14, 10:15

Figure: 7.19b(ii)
SNH Viewpoint 3: Brora to Rogart minor road south of Killin

OS reference: 285892
Eye level: 32.5 m
Direction of view: 351°
Nearest turbine: 6.526 k

Horizontal field of view: 53.5° (planar projection)
Principal distance 812.5 mm
Paper size: 841 x 297 mm (half A1)
Correct printed image size: 820 x 260 mm

Camera height: Date and time:

Canon EOS 5D Mk2 50mm (Canon EF 50mm f/1.4) 1.5 m AGL 19/11/14, 10:15

OS reference: Eye level: Direction of view: Nearest turbine:

285892 E 905961 N 32.5 m AOD

Horizontal field of view: 53.5° (planar projection)
Principal distance 812.5 mm
Paper size: 841 x 297 mm (half A1)
Correct printed image size: 820 x 260 mm

Canon EOS 5D Mk2 50mm (Canon EF 50mm f/1.4) 1.5 m AGL 19/11/14, 10:15 Camera: Camera height: Date and time:

Figure: 7.19d SNH Viewpoint 3: Brora to Rogart minor road south of Killin