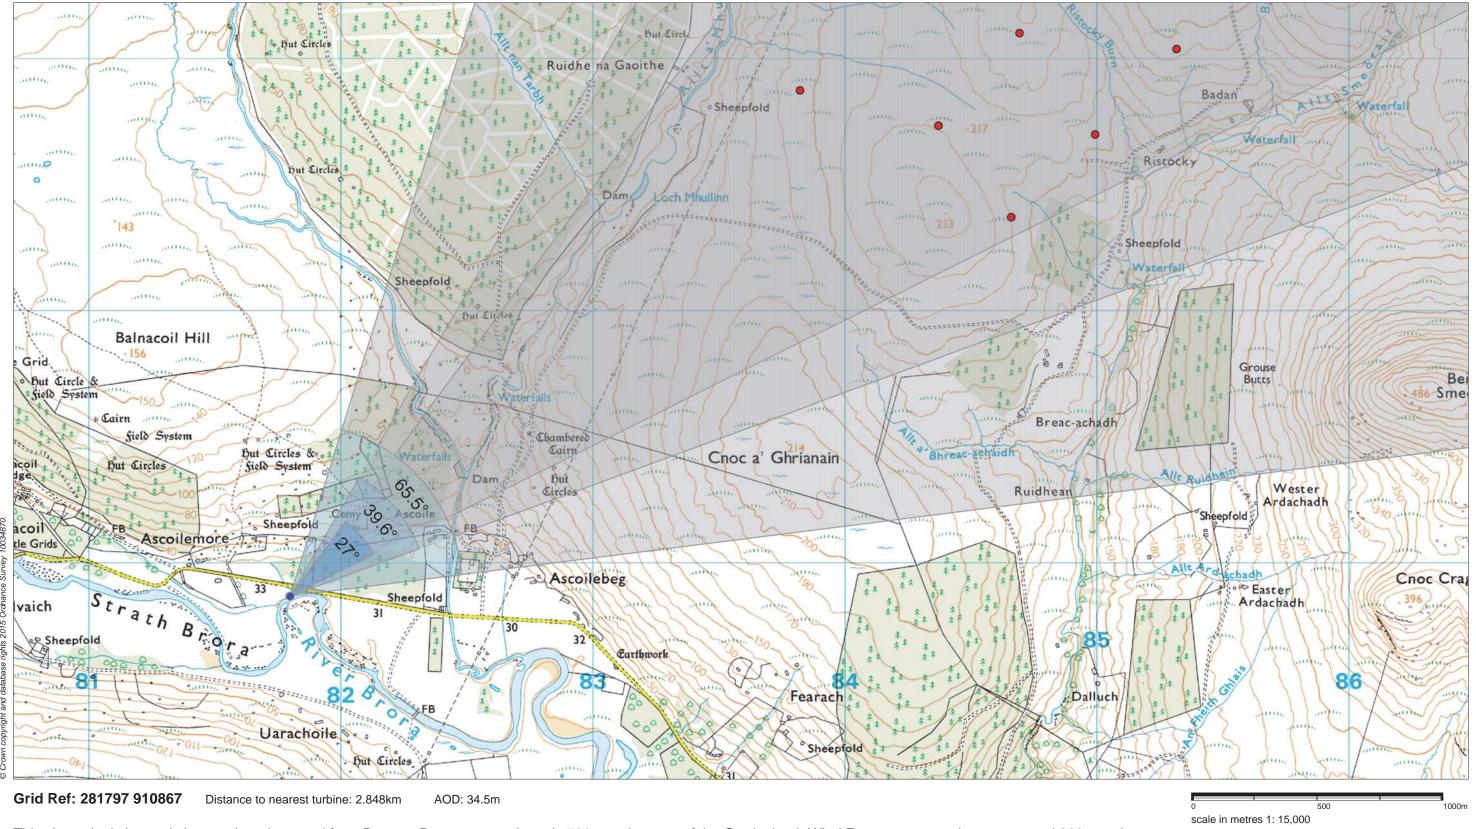

**Viewpoint 5: Strath Brora near Balnacoil** 

This viewpoint is located close to the minor road from Brora to Rogart, approximately 730m to the west of the Gordonbush Wind Farm access track entrance and 900m to the east of the access to Balnacoil Estate. The viewpoint location is approximately 40m to the south of the minor road, beside the northern bank of the River Brora.

THC Viewpoint 5 **Strath Brora near Balnacoil**Fig 7.38

Gordonbush Extension Wind Farm Environmental Statement

Extent of 50mm single frame image

Viewpoint 5: Strath Brora near Balnacoil

Distance to nearest turbine: 2.848km

Camera: EOS 5D II

Focal length: 50mm vertical (27°) x 28mm horizontal (65.5°)

Camera height: 1.5m

Date: 04/11/14

Time: 15:57

Gordonbush (4.87km)

Gordonbush Extn. (2.848km)

Viewpoint Viewpoint 5: Strath Brora near Balnacoil