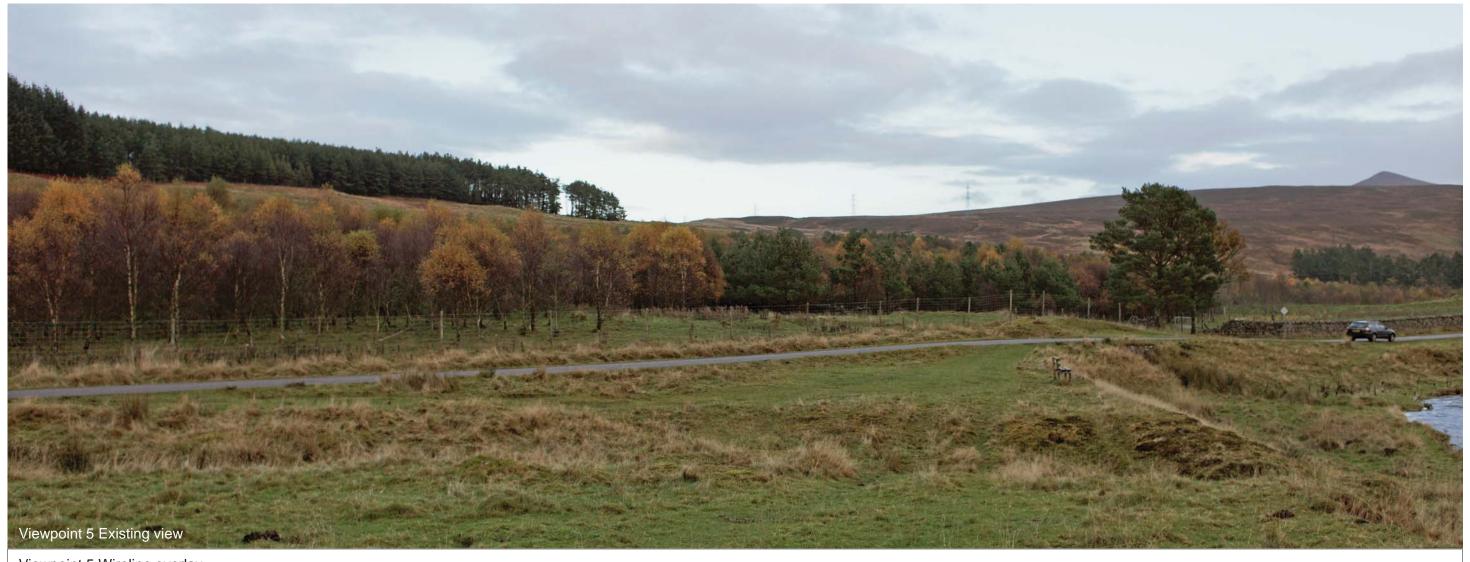

Distance to nearest turbine: 2.848km

Camera: EOS 5D II

Focal length: 50mm

Camera height: 1.5m

Date: 04/11/14

Time: 15:55

Viewpoint Viewpoint 5: Strath Brora near Balnacoil