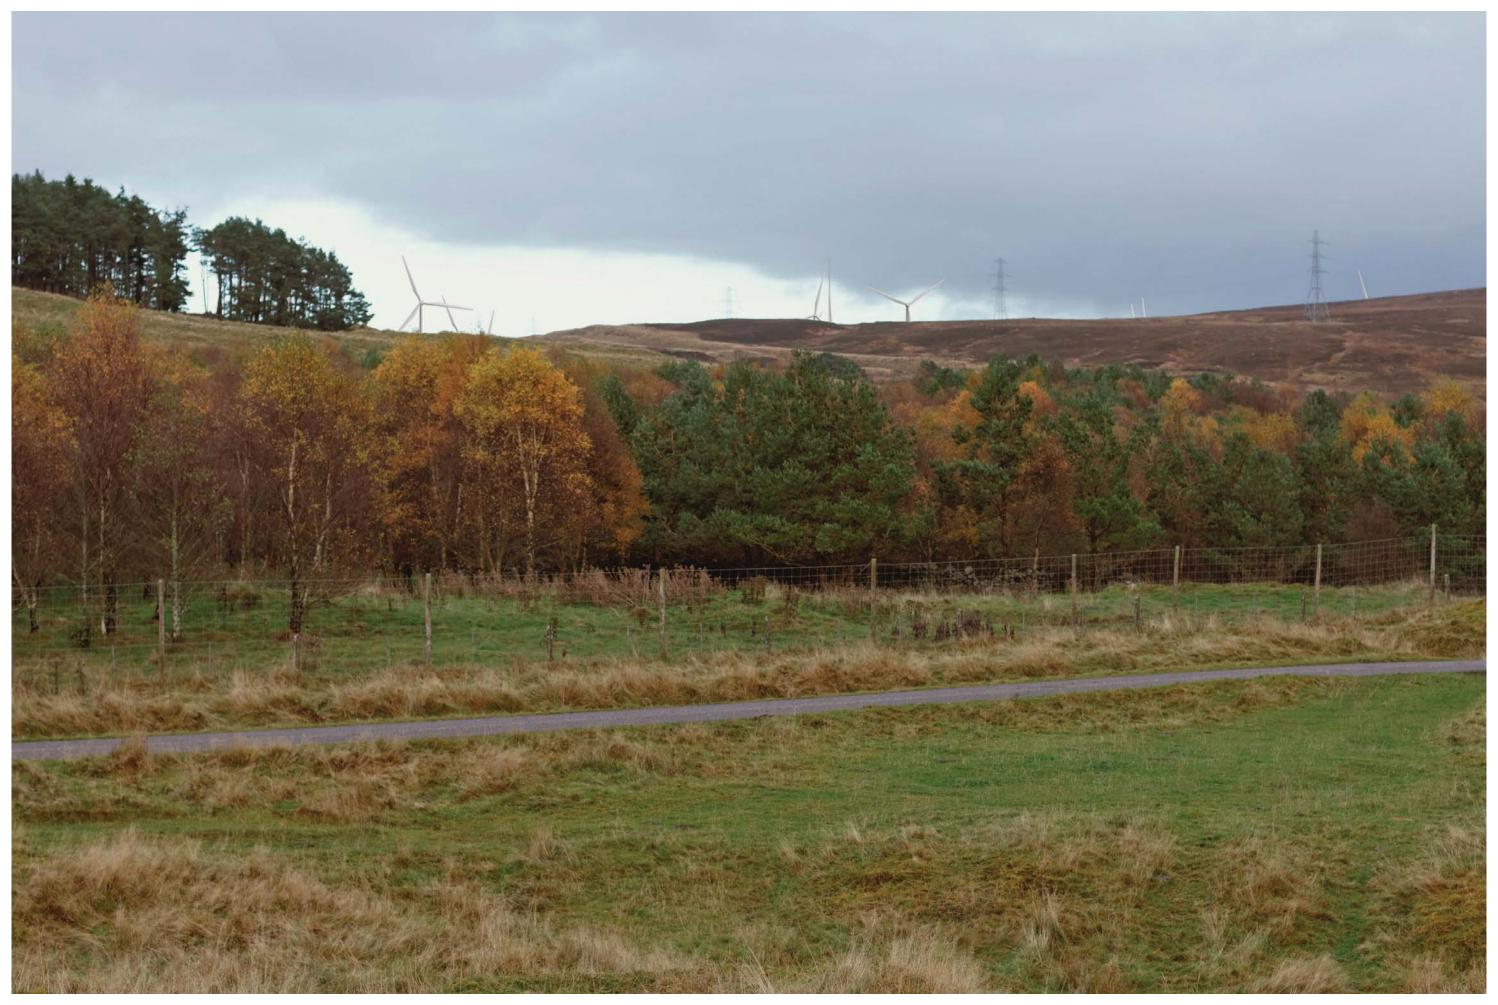

THC Viewpoint 5 **Strath Brora near Balnacoil**Fig 7.38

Gordonbush Extension Wind Farm Environmental Statement

Extent of 50mm single frame image

Viewpoint 5: Strath Brora near Balnacoil

Distance to nearest turbine: 2.848km

Distance to nearest turbine: 2.848km

Camera: EOS 5D II

Focal length: 50mm

Camera height: 1.5m

Date: 04/11/14

Time: 15:55

Viewpoint Viewpoint 5: Strath Brora near Balnacoil