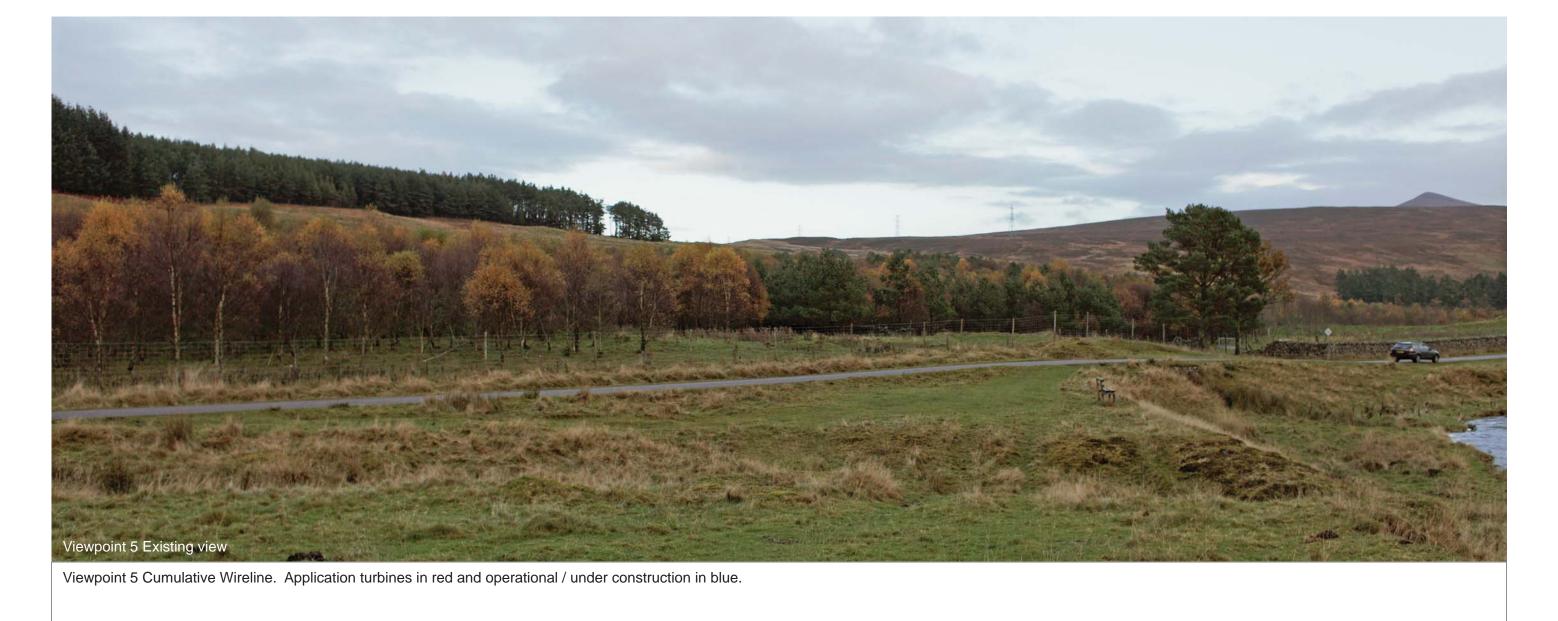

**Viewpoint 5: Strath Brora near Balnacoil** 

This viewpoint is located close to the minor road from Brora to Rogart, approximately 730m to the west of the Gordonbush Wind Farm access track entrance and 900m to the east of the access to Balnacoil Estate. The viewpoint location is approximately 40m to the south of the minor road, beside the northern bank of the River Brora.

THC Viewpoint 5 **Strath Brora near Balnacoil**Fig 7.38

Gordonbush Extension Wind Farm Environmental Statement

Extent of 50mm single frame image

Viewpoint 5: Strath Brora near Balnacoil

Distance to nearest turbine: 2.848km