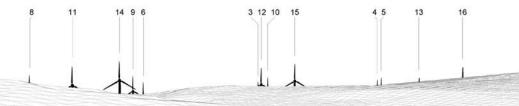

Distance to nearest turbine: 2.848km

Camera: EOS 5D II

Focal length: 50mm

Camera height: 1.5m

Date: 04/11/14

Time: 15:55

Viewpoint Viewpoint 5: Strath Brora near Balnacoil