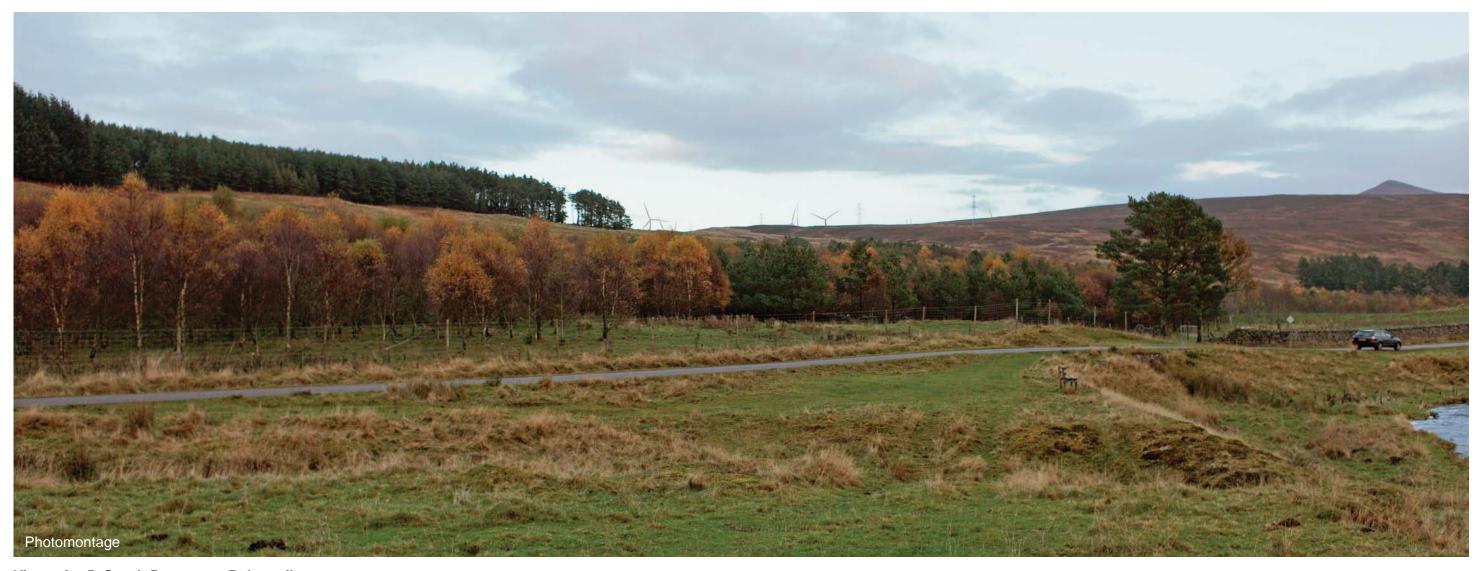

Distance to nearest turbine: 2.848km

Camera: EOS 5D II

Focal length: 50mm

Camera height: 1.5m

Date: 04/11/14

Time: 15:55

Viewpoint Viewpoint 5: Strath Brora near Balnacoil