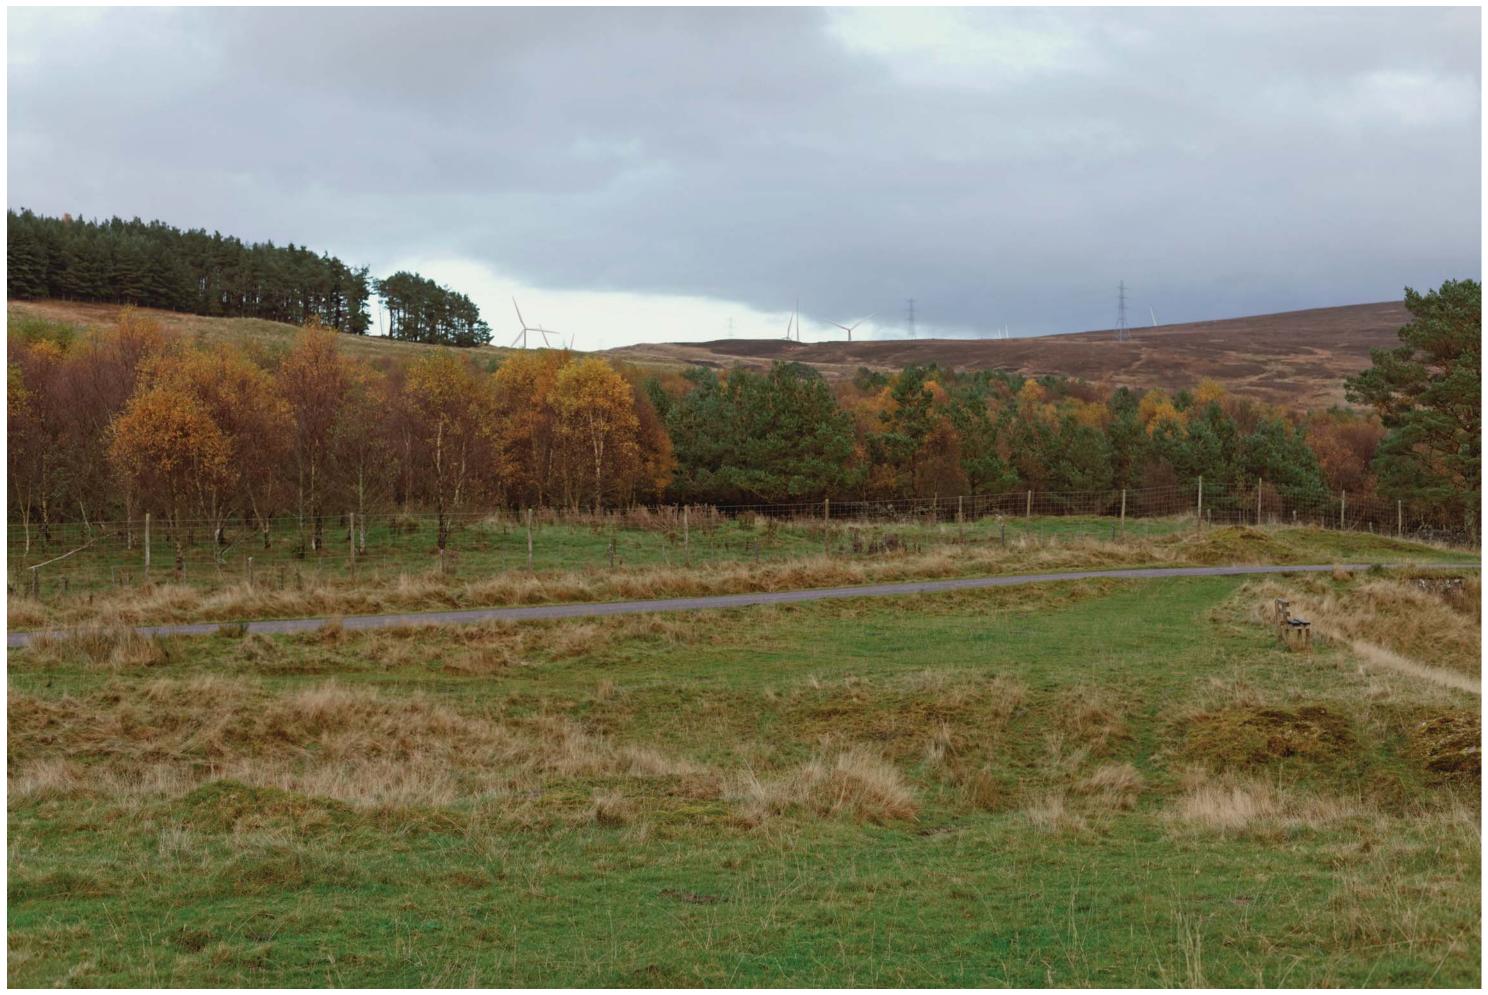

THC Viewpoint 5 **Strath Brora near Balnacoil**Fig 7.38

Gordonbush Extension Wind Farm Environmental Statement

Extent of 50mm single frame image

Viewpoint 5: Strath Brora near Balnacoil

Distance to nearest turbine: 2.848km

Camera: EOS 5D II

Focal length: 50mm vertical (27°) x 28mm horizontal (65.5°)

Camera height: 1.5m

Date: 04/11/14

Time: 15:57

Gordonbush (4.87km)

Gordonbush Extn. (2.848km)

Viewpoint Viewpoint 5: Strath Brora near Balnacoil