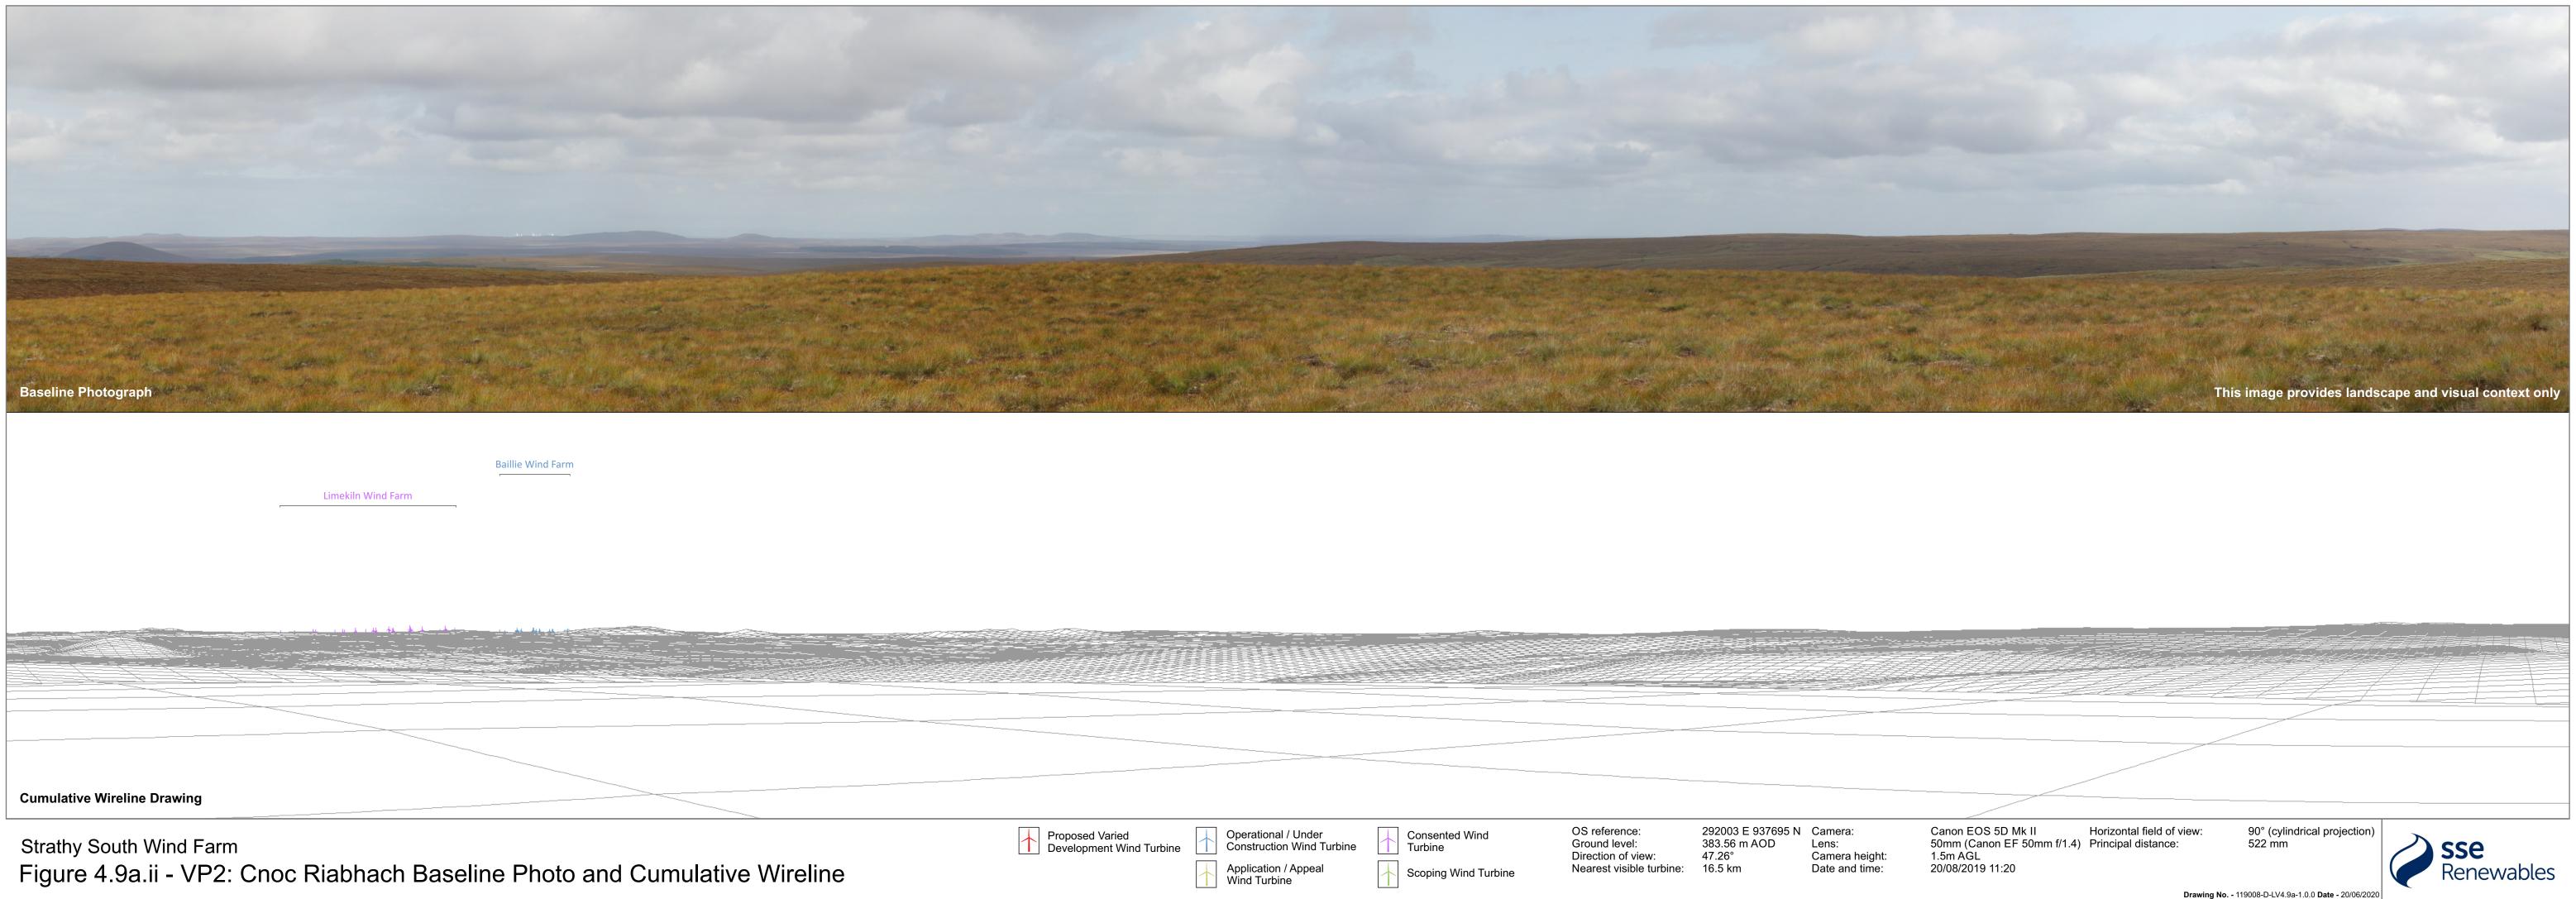

| Proposed Varied<br>Development Wind Turbine | Operational / Under<br>Construction Wind Turbine | Consented Wind<br>Turbine<br>Consented Wind<br>Turbine<br>Consented Wind<br>Consented Wind<br>Conse |                          | 292003 E 937695 N<br>383.56 m AOD<br>47.26°<br>e: 16.5 km | Camera:<br>Lens:<br>Camera height: | C:<br>50 |
|---------------------------------------------|--------------------------------------------------|-----------------------------------------------------------------------------------------------------------------------------------------------------------------------------------------------------------------------------------------------------------------------------------------------------------------------------------------------------------------------------------------------------------------------------------------------------------------------------------------------------------------------------------------------------------------------------------------------------------------------------------------------------------------------------------------------------------------------------------------------------------------------------------------------------------------------------------------------------------------------------------------------------------------------------------------------------------------------------------------------------------------------------------------------------------------------------------------------------------------------------------------------------------------------------------------------------------------------------------------------------------------------------------------------------------------------------------------------------------------------------------------------------------------------------------------------------------------------------------------------------------------------------------------------------------------------------------------------------------------------------------------------------------------------------------------------------------------------------------------------------------------------------------------------------------------------------------------------------------------------------------------------------------------------------------------------------------------------------------------------------------------------------------------------------------------------------------------------------------------------------------------------------------------------------------------------------------------------------------------------------------------------------------------------------------------------------------------------------------------------------------------------------------------------------------------------------------------------------------------------------------------------------------------------------------|--------------------------|-----------------------------------------------------------|------------------------------------|----------|
|                                             | Application / Appeal<br>Wind Turbine             | Scoping Wind Turbine                                                                                                                                                                                                                                                                                                                                                                                                                                                                                                                                                                                                                                                                                                                                                                                                                                                                                                                                                                                                                                                                                                                                                                                                                                                                                                                                                                                                                                                                                                                                                                                                                                                                                                                                                                                                                                                                                                                                                                                                                                                                                                                                                                                                                                                                                                                                                                                                                                                                                                                                      | Nearest visible turbine: |                                                           | Date and time:                     | 20       |