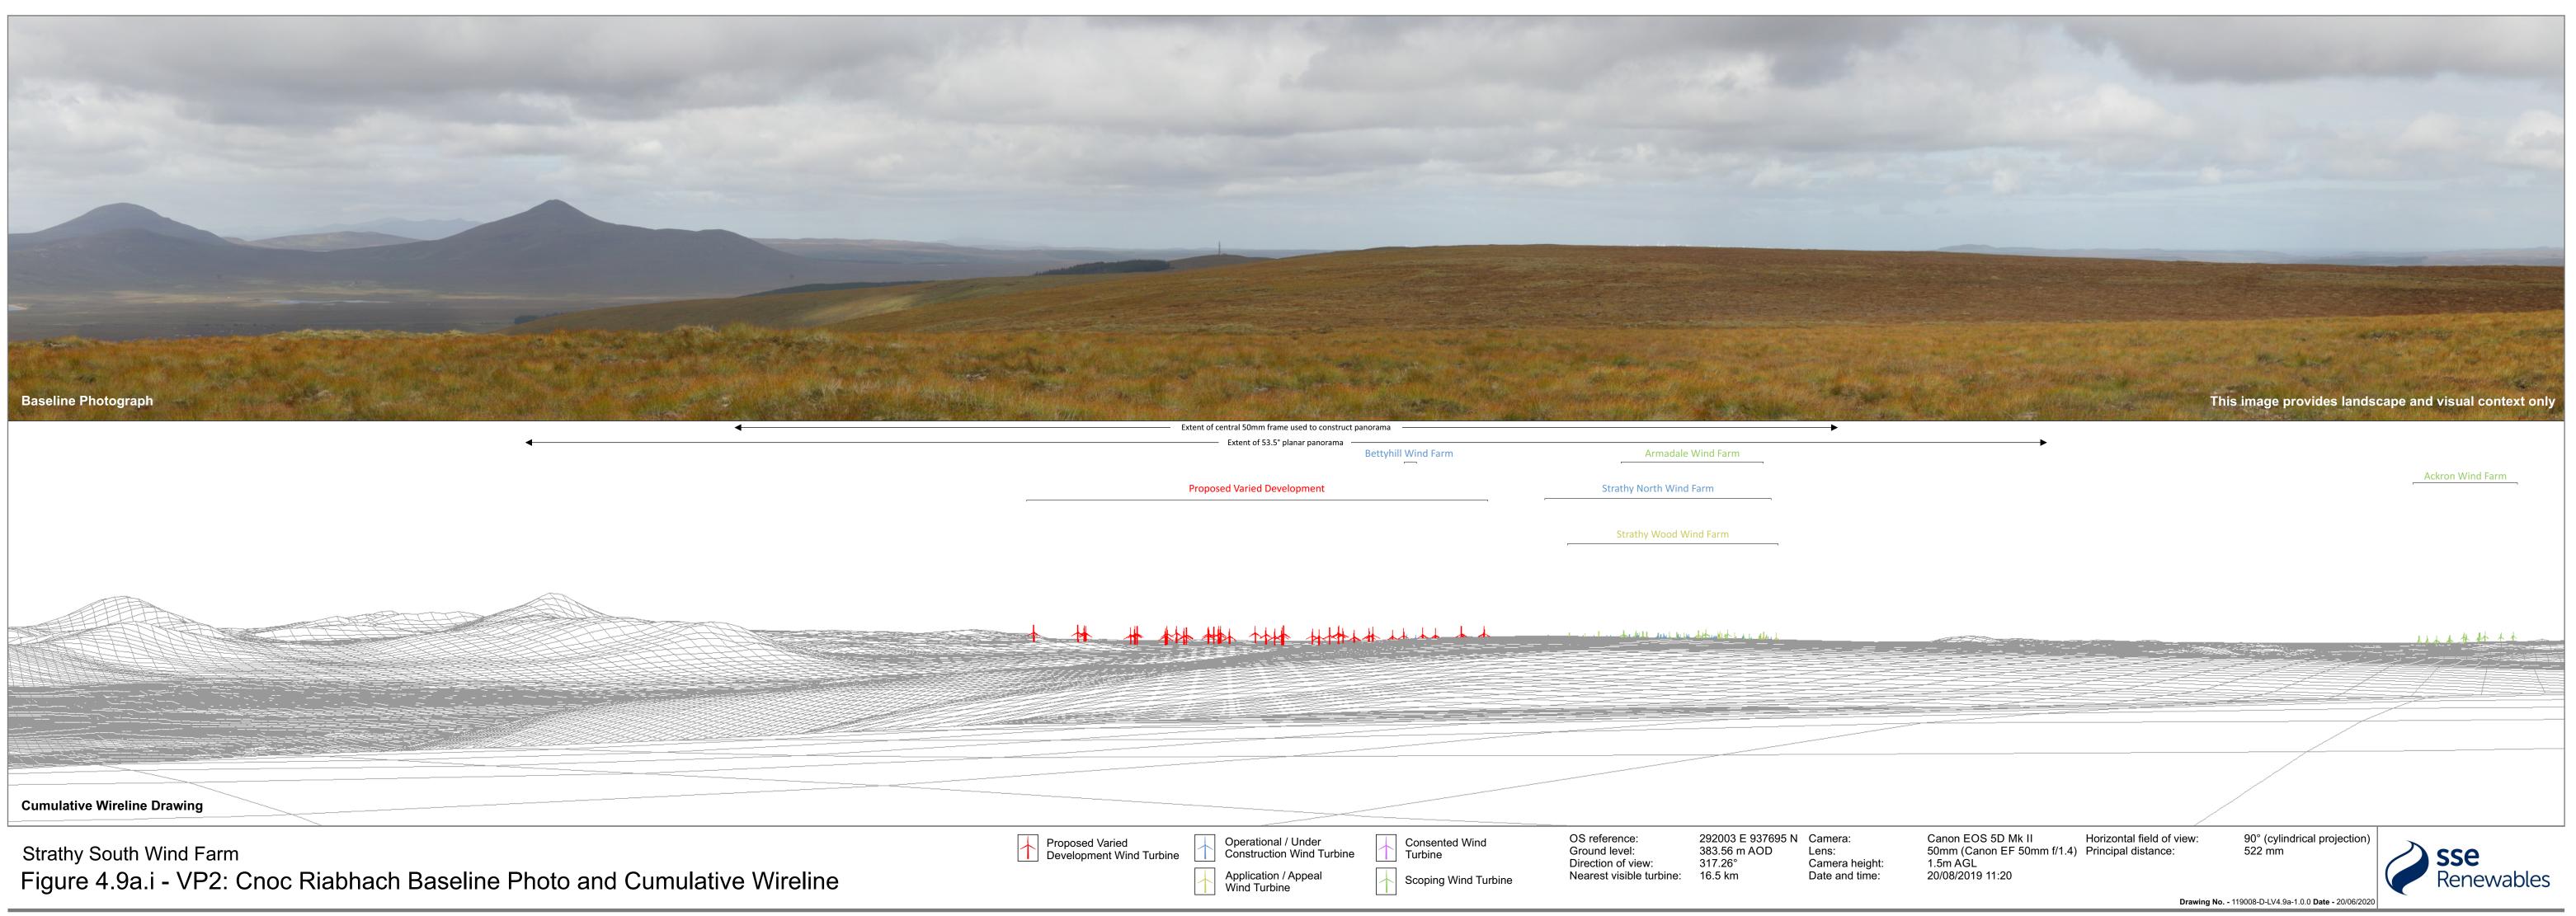

| Proposed Varied<br>Development Wind Turbine | Operational / Under<br>Construction Wind Turbine | Consented Wind<br>Turbine<br>Consented Wind<br>Turbine<br>Consented Wind<br>Consented Wind<br>Conse |                          | 292003 E 937695 N<br>383.56 m AOD<br>47.26°<br>e: 16.5 km | Camera:<br>Lens:<br>Camera height: | C:<br>50 |
|---------------------------------------------|--------------------------------------------------|-----------------------------------------------------------------------------------------------------------------------------------------------------------------------------------------------------------------------------------------------------------------------------------------------------------------------------------------------------------------------------------------------------------------------------------------------------------------------------------------------------------------------------------------------------------------------------------------------------------------------------------------------------------------------------------------------------------------------------------------------------------------------------------------------------------------------------------------------------------------------------------------------------------------------------------------------------------------------------------------------------------------------------------------------------------------------------------------------------------------------------------------------------------------------------------------------------------------------------------------------------------------------------------------------------------------------------------------------------------------------------------------------------------------------------------------------------------------------------------------------------------------------------------------------------------------------------------------------------------------------------------------------------------------------------------------------------------------------------------------------------------------------------------------------------------------------------------------------------------------------------------------------------------------------------------------------------------------------------------------------------------------------------------------------------------------------------------------------------------------------------------------------------------------------------------------------------------------------------------------------------------------------------------------------------------------------------------------------------------------------------------------------------------------------------------------------------------------------------------------------------------------------------------------------------------|--------------------------|-----------------------------------------------------------|------------------------------------|----------|
|                                             | Application / Appeal<br>Wind Turbine             | Scoping Wind Turbine                                                                                                                                                                                                                                                                                                                                                                                                                                                                                                                                                                                                                                                                                                                                                                                                                                                                                                                                                                                                                                                                                                                                                                                                                                                                                                                                                                                                                                                                                                                                                                                                                                                                                                                                                                                                                                                                                                                                                                                                                                                                                                                                                                                                                                                                                                                                                                                                                                                                                                                                      | Nearest visible turbine: |                                                           | Date and time:                     | 20       |