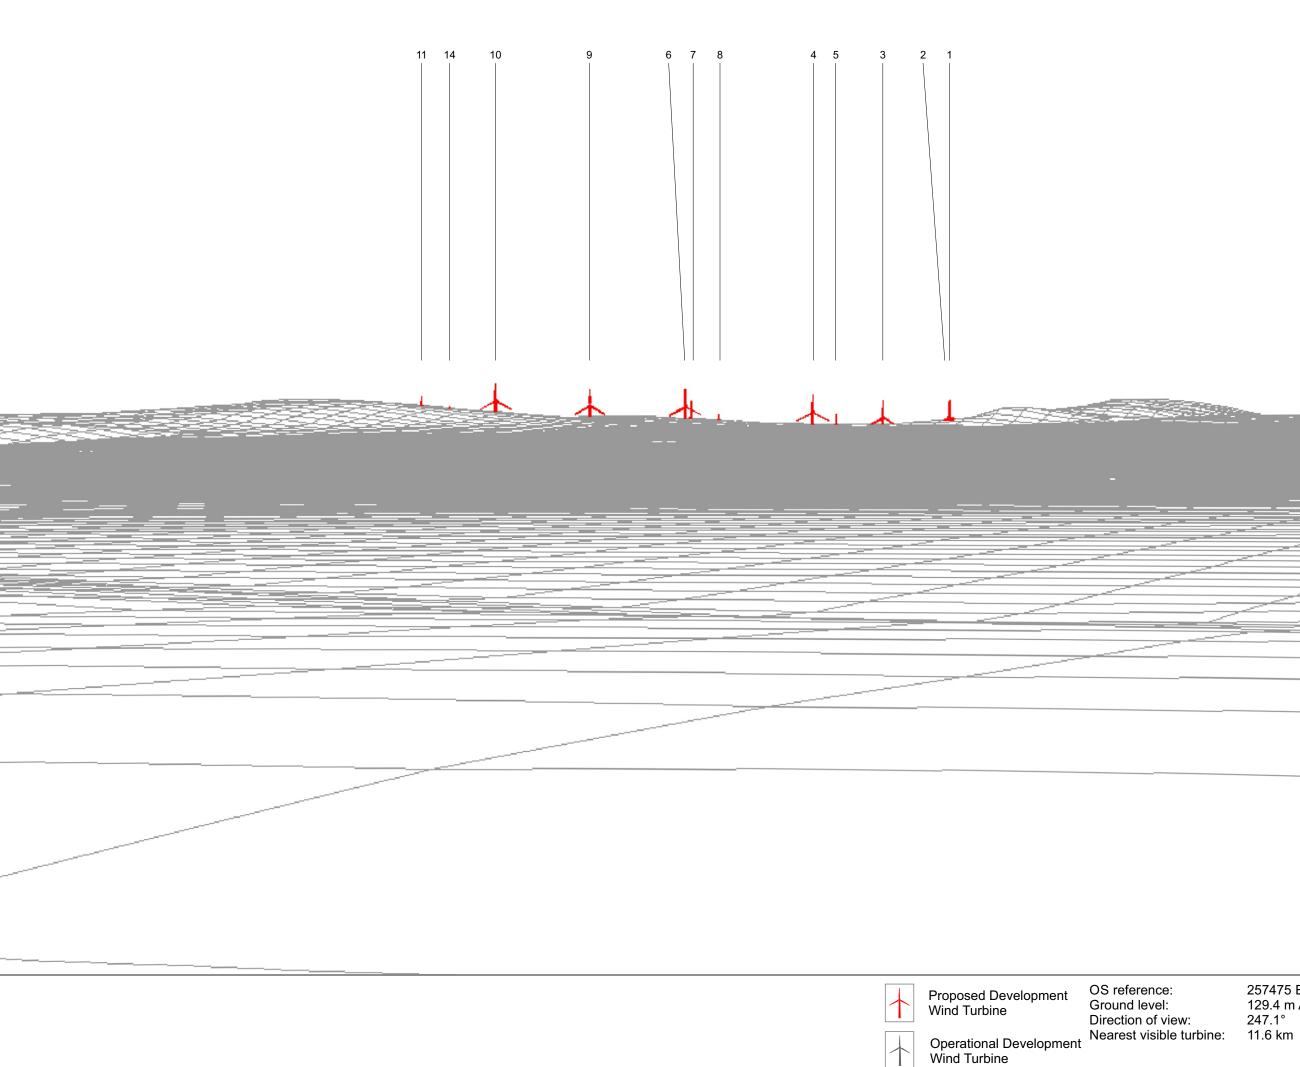

Achany Extension Wind Farm EIA

Figure 7.10.3 - Viewpoint 2: A836 bridge by Dalnessie entrance

## View flat at a comfortable arm's length

257475 E 913940 N 129.4 m AOD 247.1°

Horizontal field of view: Principal distance: Paper size: Correct printed image size:

53.5° (planar projection) 812.5 mm 841 x 297 mm (half A1) 820 x 260 mm

Drawing No. - 120008-D-EIA-7.10.3-1.0.0 Date - 16.04.2021