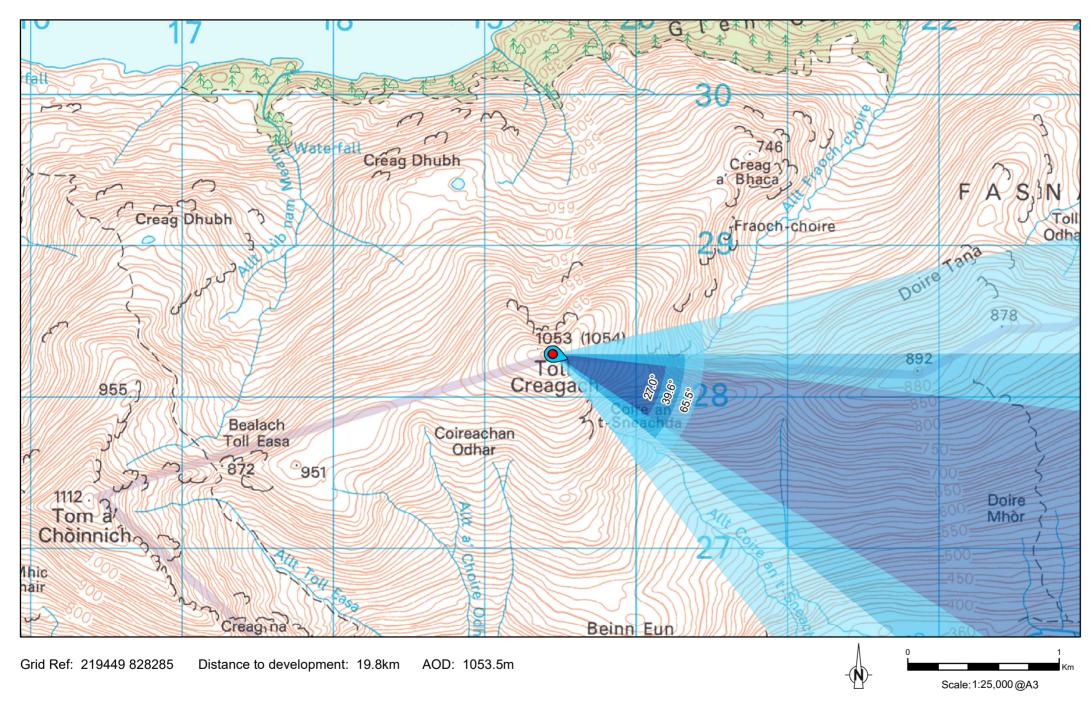

FIGURE 8.22.1 VIEWPOINT 21 - Toll Creagach (15 Turbine Layout) Drawing No. - 121025-D-AIR-8.22.1 Revision - 1.0.0 Date - 04/03/2022