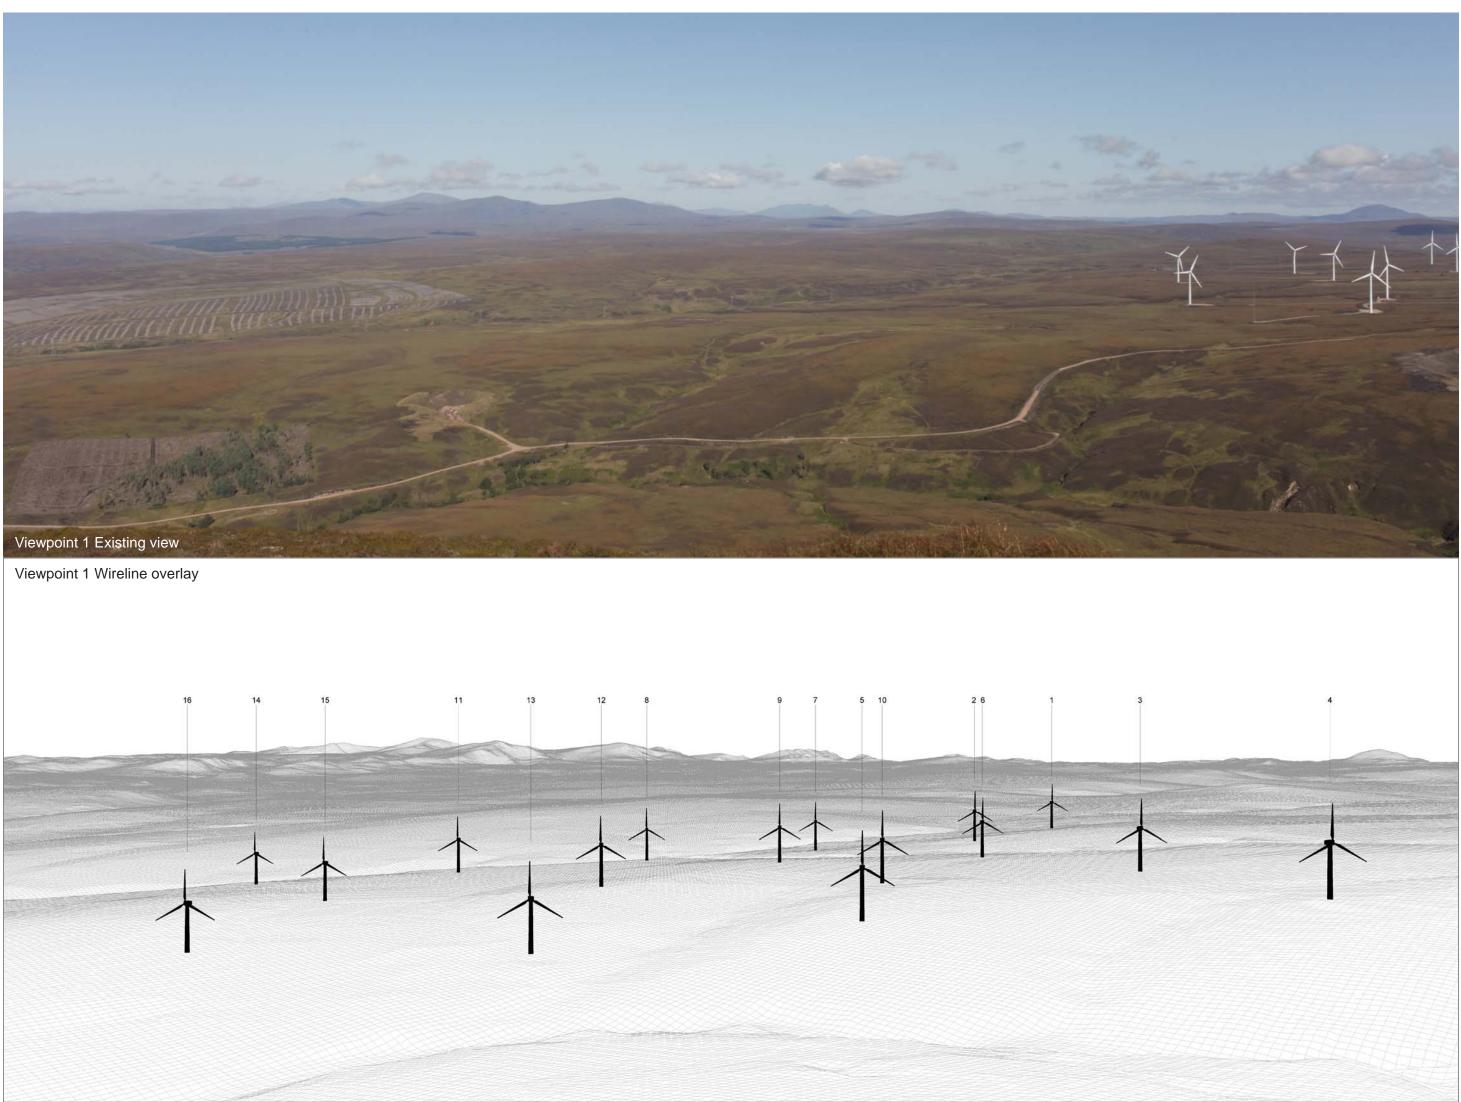

## IMAGES FOR VISUAL IMPACT ASSESSMENT

Camera height: 1.5m

Date: 27/08/14

Time: 08:39

Distance to nearest turbine: 1.602km Camera: EOS 5D II Focal length: 50mm