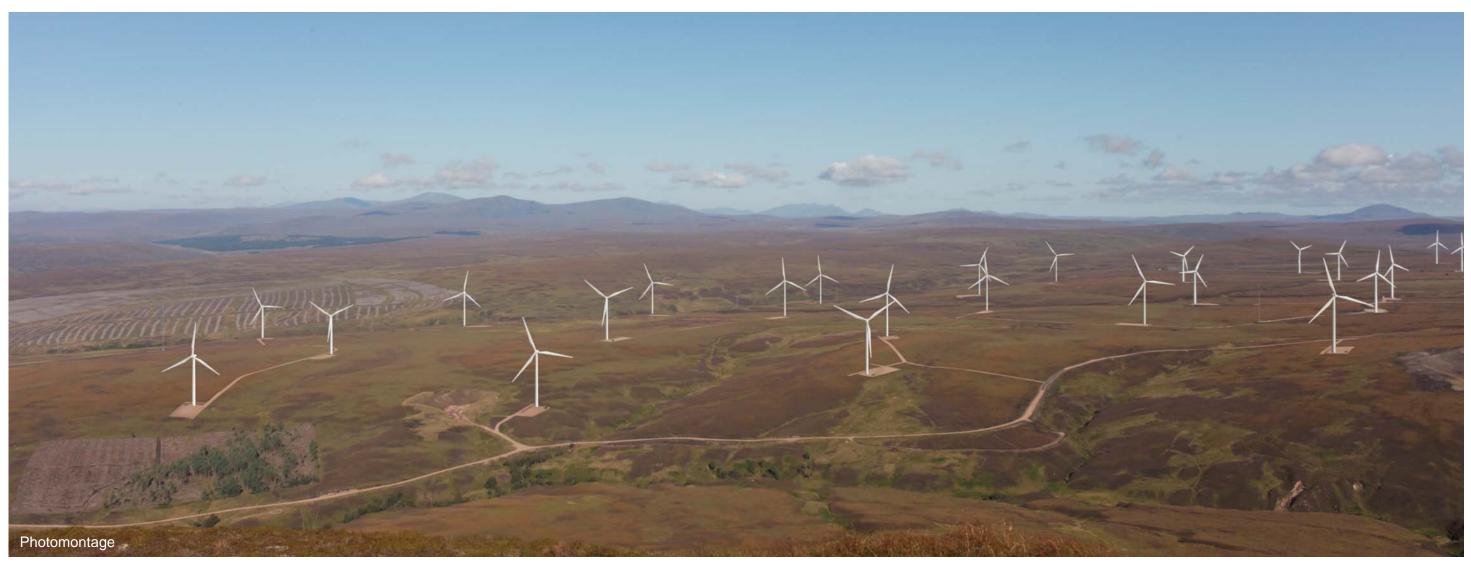

## IMAGES FOR LANDSCAPE ASSESSMENT

Camera height: 1.5m

Date: 27/08/14

Time: 09:00

Viewpoint 1: Beinn Smeorail

When viewed at a comfortable arm's length, this image is representative of the maximum field of view of clear vision but is not representative of scale and distance.