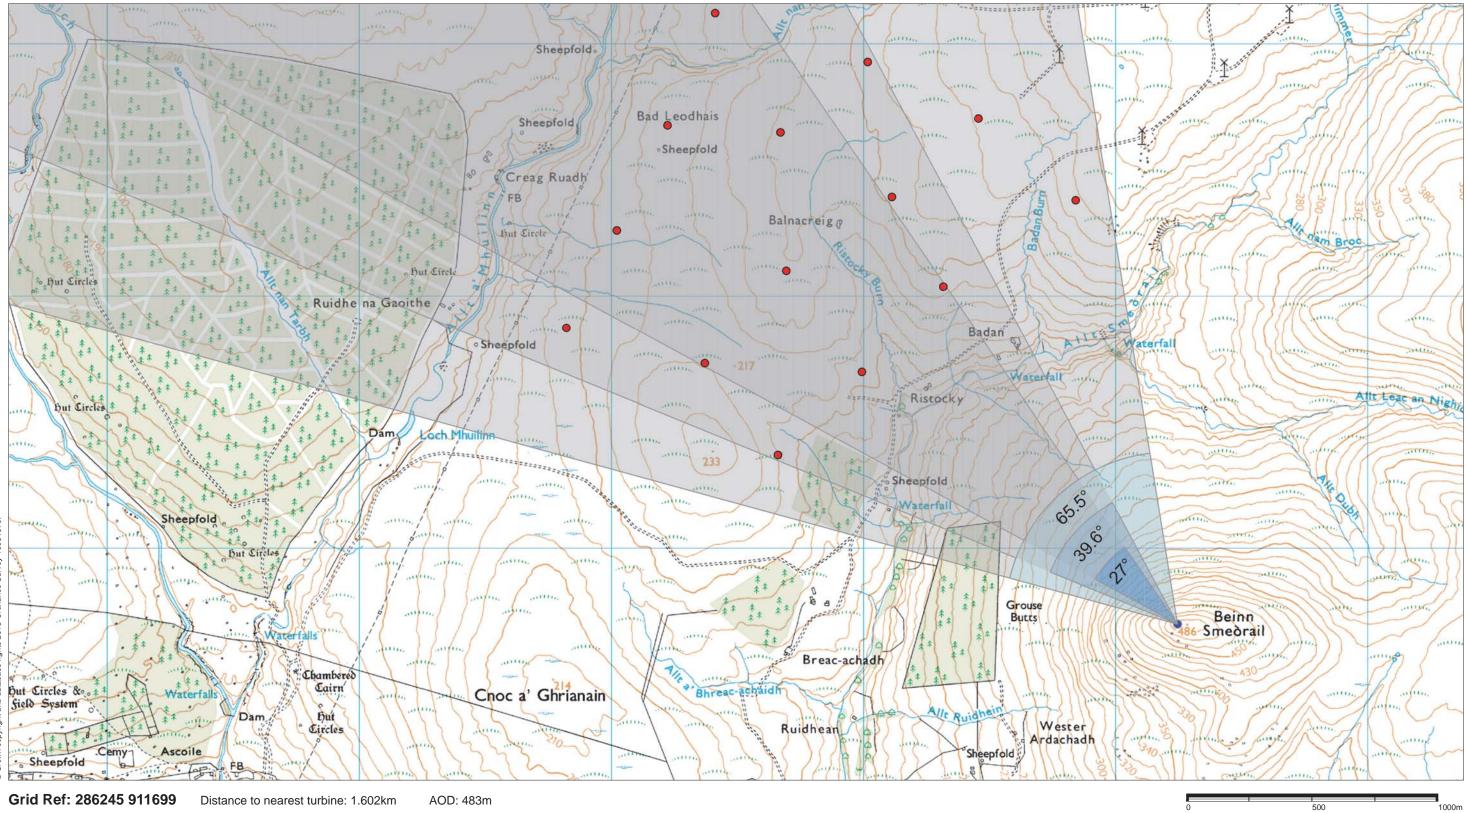

Travel north-west out of Brora on the minor road marked Balnacoil. Park near the main entrance to Gordonbush Lodge. About 20m west of this entrance, at a large turning area in the road, is an unmarked quad/Argo track leading north-east into the forest. Follow this track as it winds up through trees for about 1km. As it exits the forest, the track bends north-east again, and then continues to climb with views to Beinn Smeorail and Cnoc Cragaidh appearing. The track then merges with two other tracks; continue left towards Beinn Smeorail. At approx. 285650/911300 leave the track and head across boggy and heathery ground towards the bealach between the two hills with Beinn Smeorail on the left. After about 1km, a less steep approach to the summit opens up to the north, and a safe route should be taken to the summit, which is marked by a cairn. scale in metres 1: 15,000

THC Viewpoint 1 Beinn Smeorail Fig 7.34

**Gordonbush Extension Wind Farm Environmental Statement** 

- Extent of 50mm single frame image —

Viewpoint 1: Beinn Smeorail

Distance to nearest turbine: 1.602km Camera: EOS 5D II

Focal length: 50mm vertical (27°) x 28mm horizontal (65.5°)

The images contained on this page and the following two pages are not representative of scale and distance from the actual Viewpoint and show the wind farm development in its wider landscape context only.