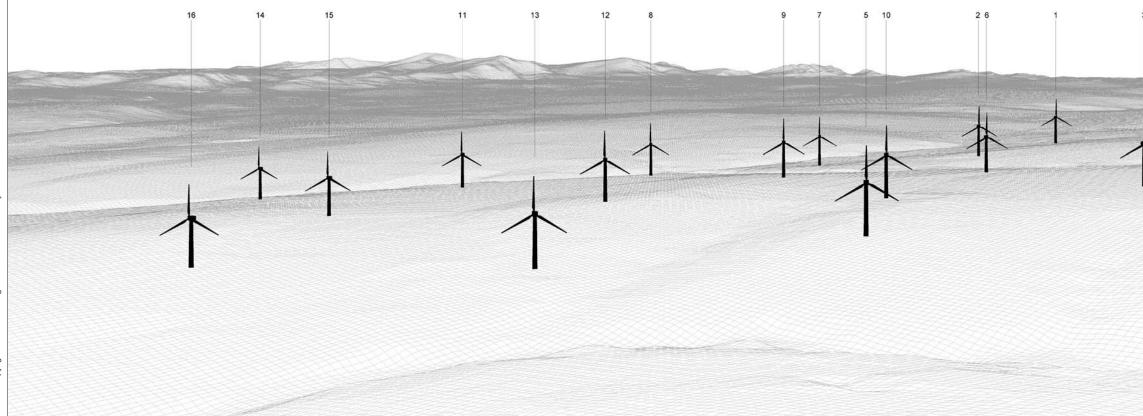

## IMAGES FOR VISUAL IMPACT ASSESSMENT

Camera height: 1.5m

Date: 11/07/14

Time: 08:39