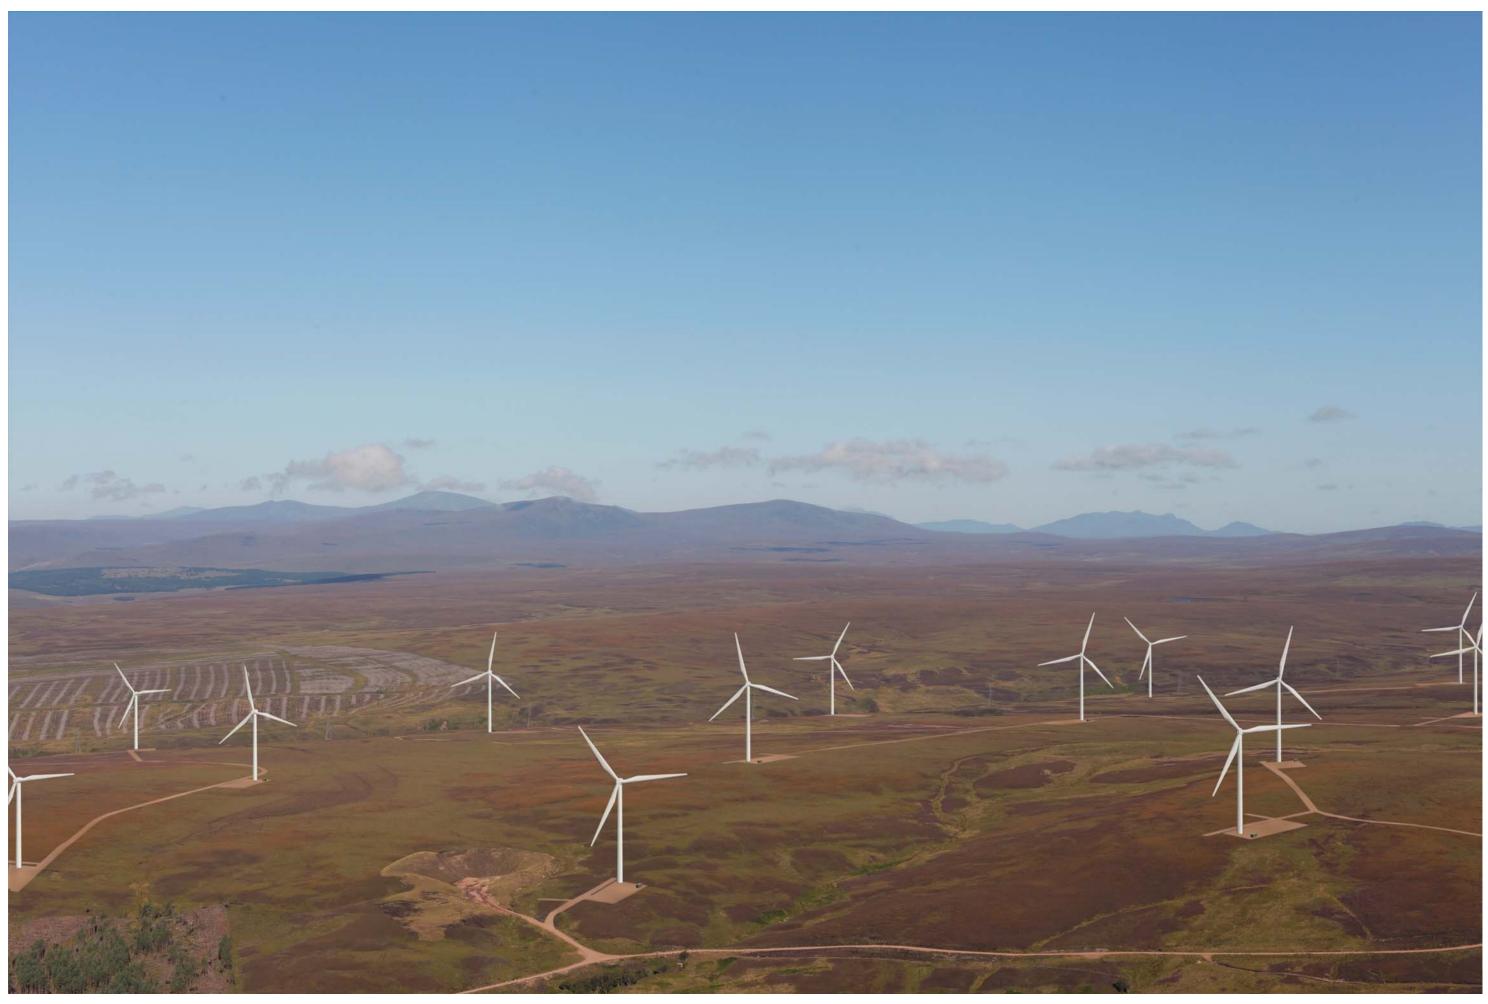

## IMAGES FOR VISUAL IMPACT ASSESSMENT

Camera height: 1.5m

Date: 27/08/14

Time: 08:39

Distance to nearest turbine: 1.602km Camera: EOS 5D II Focal length: 50mm