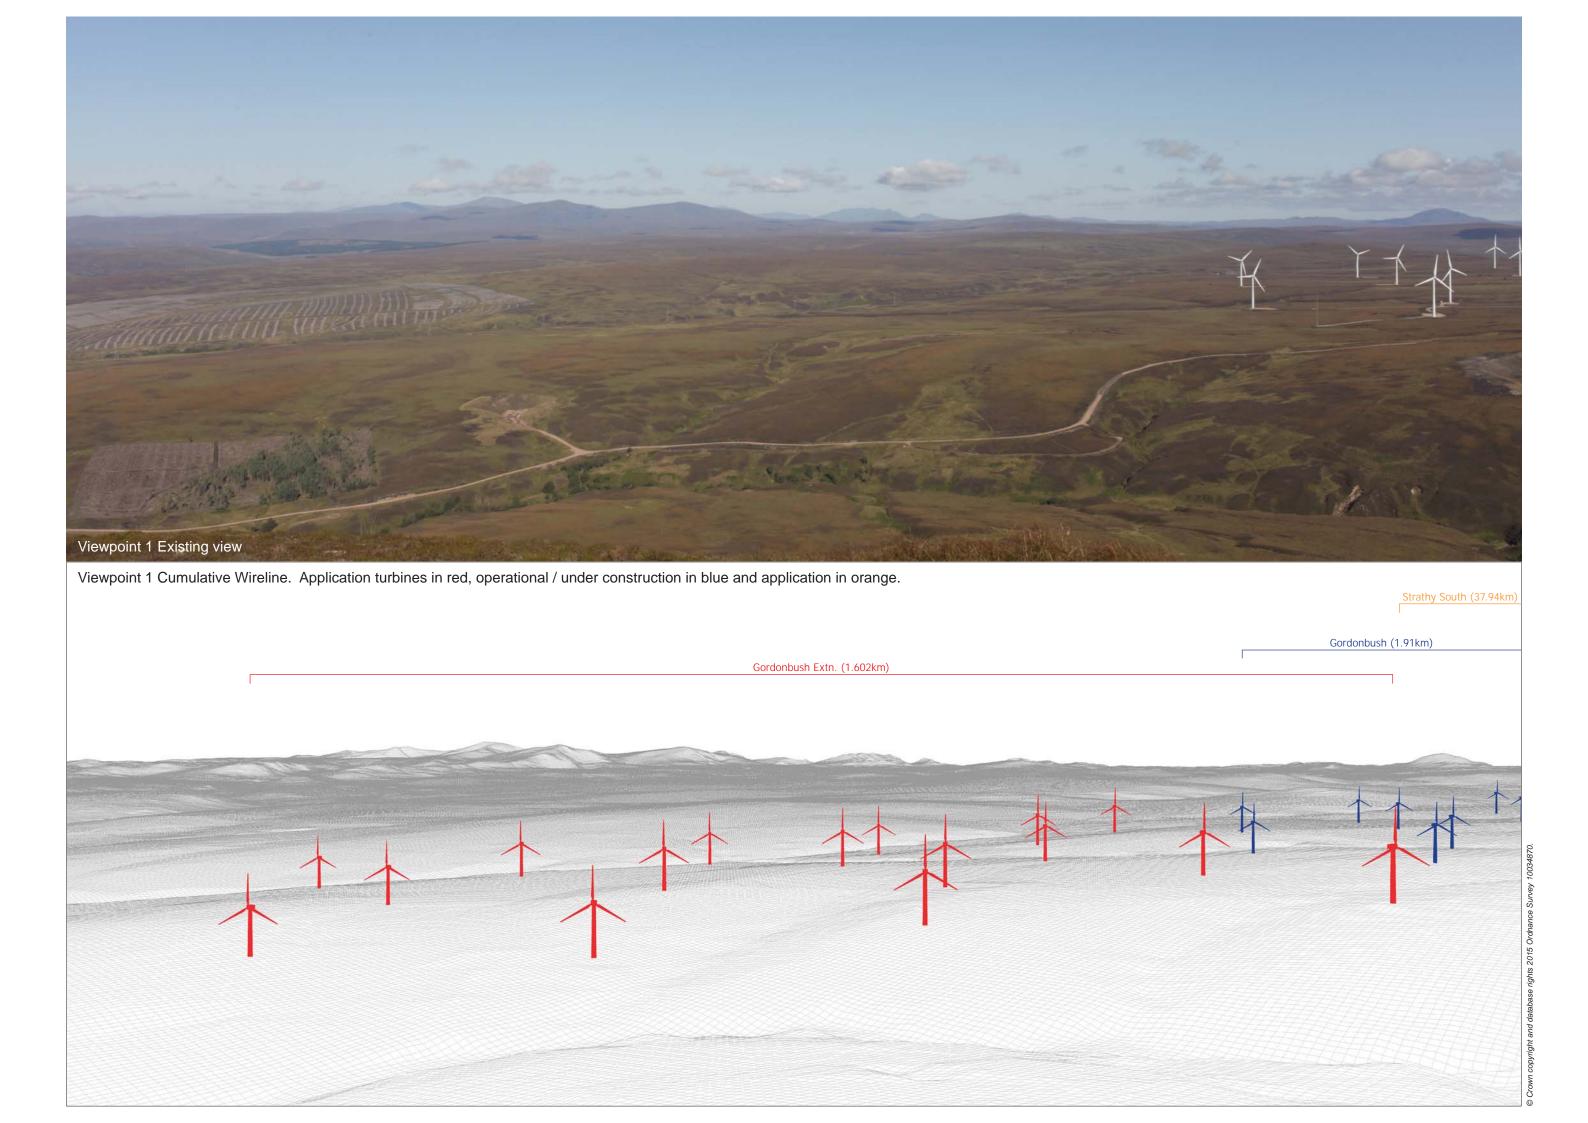

THC Viewpoint 1 Beinn Smeorail Fig 7.34

**Gordonbush Extension Wind Farm Environmental Statement** 

- Extent of 50mm single frame image —

Viewpoint 1: Beinn Smeorail

Distance to nearest turbine: 1.602km Camera: EOS 5D II

Focal length: 50mm vertical (27°) x 28mm horizontal (65.5°)

The images contained on this page and the following two pages are not representative of scale and distance from the actual Viewpoint and show the wind farm development in its wider landscape context only.

## IMAGES FOR LANDSCAPE ASSESSMENT

Camera height: 1.5m

Date: 27/08/14

Time: 09:00

Viewpoint 1: Beinn Smeorail

When viewed at a comfortable arm's length, this image is representative of the maximum field of view of clear vision but is not representative of scale and distance.